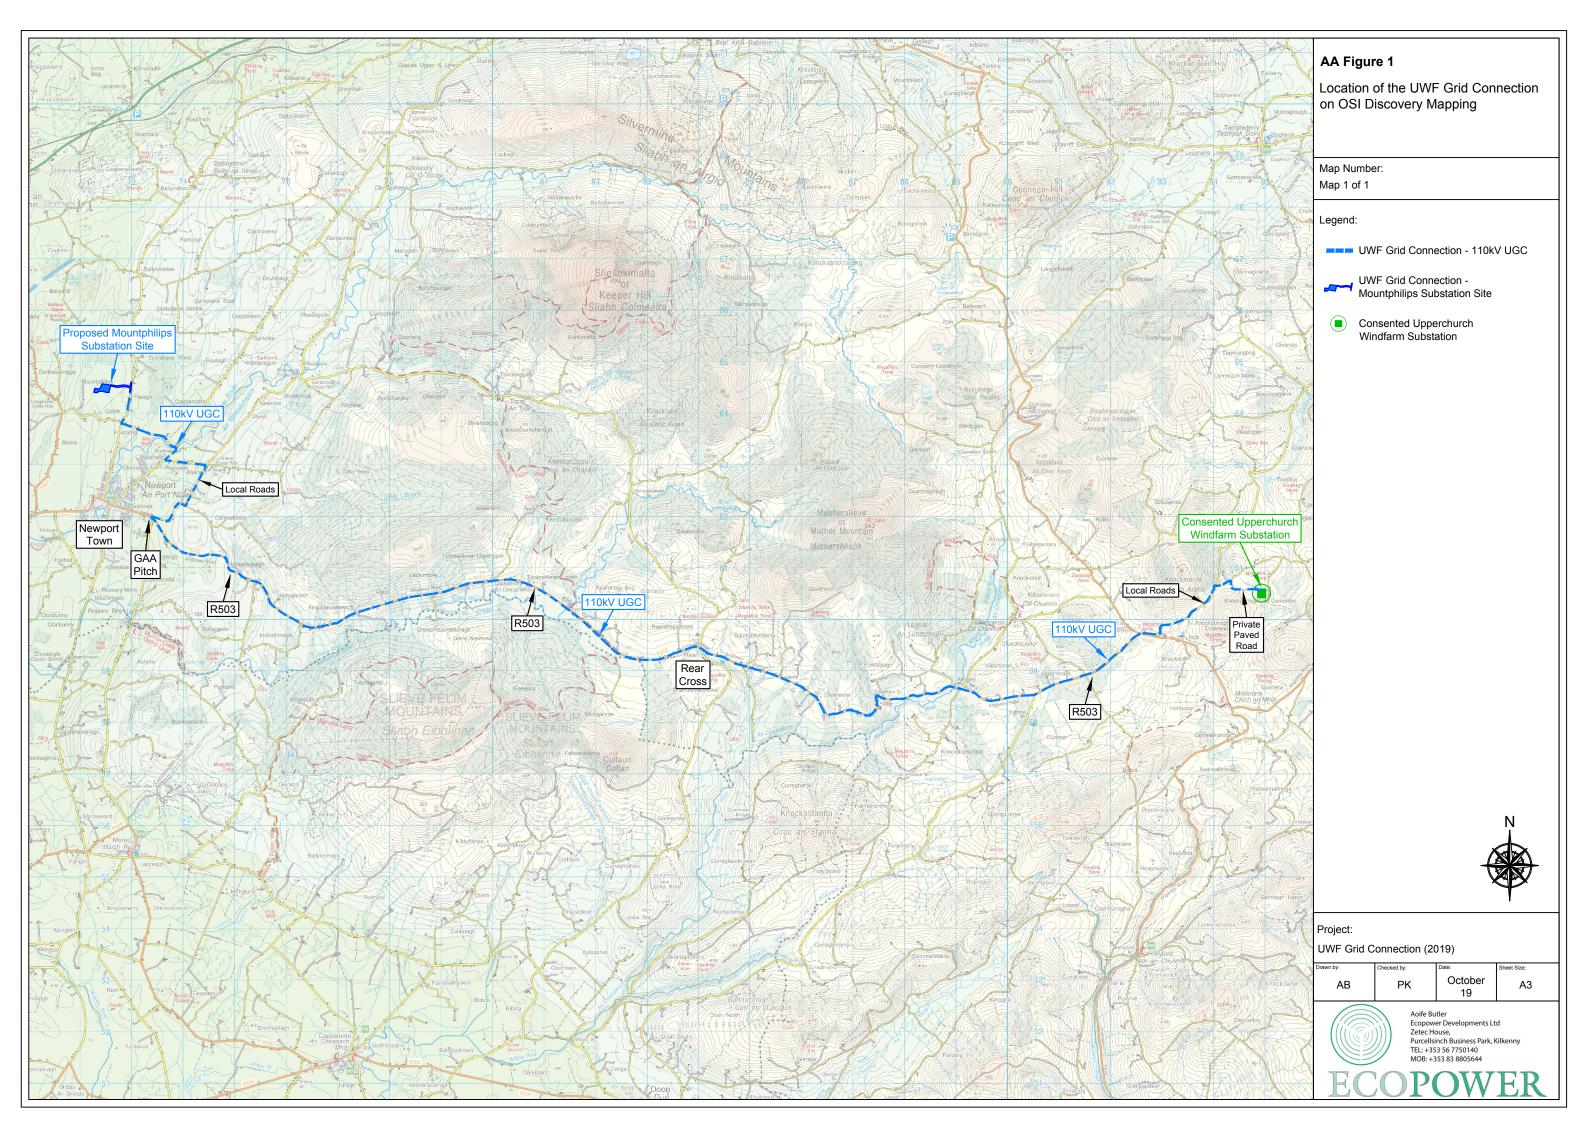

### **Appendix A9: Accompaning Figures**

The data and descriptions in this appendix have informed the cumulative evaluations in the Appropriate Assessment Report.

Table of Contents, overleaf

| Appropriate Assessment Report Figures |                                                                                                                      |  |  |  |
|---------------------------------------|----------------------------------------------------------------------------------------------------------------------|--|--|--|
| AA Figure 1                           | Location of the UWF Grid Connection on OSI Discovery Mapping                                                         |  |  |  |
| AA Figure 2                           | Layout of the 110kV UGC outside of the Mountphilips Substation Site (Overview and Maps 1-4)                          |  |  |  |
| AA Figure 3                           | European Sites within the extended Study Area for UWF Grid Connection                                                |  |  |  |
| AA Figure 4                           | Location of UWF Grid Connection in relation to Lower River Shannon SAC                                               |  |  |  |
| AA Figure 5                           | Location of UWF Grid Connection in relation to Lower River Suir SAC                                                  |  |  |  |
| AA Figure 6                           | Location of UWF Grid Connection in relation to Clare Glen SAC                                                        |  |  |  |
| AA Figure 7                           | Location of Aquatic Habitats, Species and Otter in relation to UWF Grid Connection                                   |  |  |  |
| AA Figure 8                           | Location of Invasive Species in relation to UWF Grid Connection (extract from ISMP)                                  |  |  |  |
| AA Figure 9                           | Location of UWF Grid Connection in relation to Slievefelim to Silvermines Mountain SPA                               |  |  |  |
| AA Figure 10                          | Habitat Suitability within the Core Foraging Range of Hen Harrier Nests (Maps 1 to 10)                               |  |  |  |
| AA Figure 11                          | Habitat Suitability within 2km of UWF Grid Connection                                                                |  |  |  |
| AA Figure 12                          | Location of UWF Grid Connection and other projects/activities in relation to Lower River Shannon SAC                 |  |  |  |
| AA Figure 13                          | Location of UWF Grid Connection and other projects/activities in relation to Lower River Suir SAC                    |  |  |  |
| AA Figure 14                          | Location of UWF Grid Connection and other projects/activities in relation to Clare Glen SAC                          |  |  |  |
| AA Figure 15                          | Location of UWF Grid Connection and other projects/activities in relation to Slievefelim to Silvermines Mountain SPA |  |  |  |