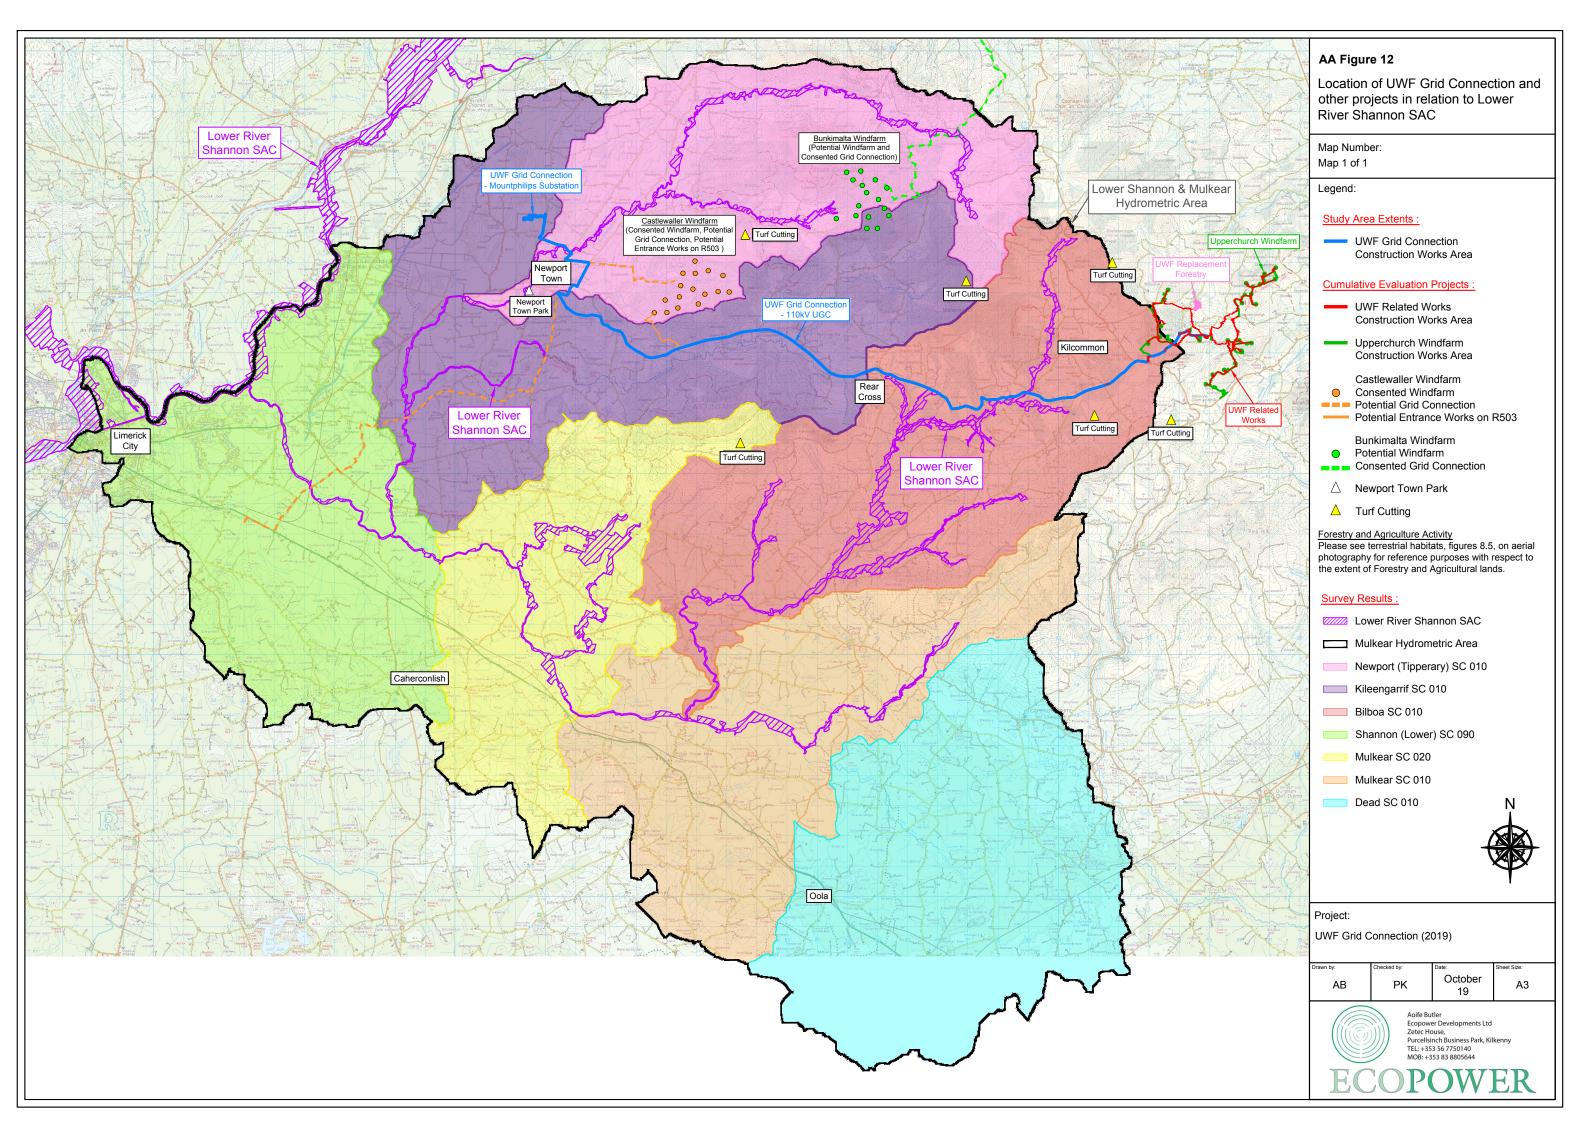

## **Appendix to Appropriate Assessment Report**

### **Appendix A9: Accompaning Figures**

The data and descriptions in this appendix have informed the cumulative evaluations in the Appropriate Assessment Report.

Table of Contents, overleaf

| Appropriate Assessment Report Figures |                                                                                                                      |  |  |  |
|---------------------------------------|----------------------------------------------------------------------------------------------------------------------|--|--|--|
| AA Figure 1                           | Location of the UWF Grid Connection on OSI Discovery Mapping                                                         |  |  |  |
| AA Figure 2                           | Layout of the 110kV UGC outside of the Mountphilips Substation Site (Overview and Maps 1-4)                          |  |  |  |
| AA Figure 3                           | European Sites within the extended Study Area for UWF Grid Connection                                                |  |  |  |
| AA Figure 4                           | Location of UWF Grid Connection in relation to Lower River Shannon SAC                                               |  |  |  |
| AA Figure 5                           | Location of UWF Grid Connection in relation to Lower River Suir SAC                                                  |  |  |  |
| AA Figure 6                           | Location of UWF Grid Connection in relation to Clare Glen SAC                                                        |  |  |  |
| AA Figure 7                           | Location of Aquatic Habitats, Species and Otter in relation to UWF Grid Connection                                   |  |  |  |
| AA Figure 8                           | Location of Invasive Species in relation to UWF Grid Connection (extract from ISMP)                                  |  |  |  |
| AA Figure 9                           | Location of UWF Grid Connection in relation to Slievefelim to Silvermines Mountain SPA                               |  |  |  |
| AA Figure 10                          | Habitat Suitability within the Core Foraging Range of Hen Harrier Nests (Maps 1 to 10)                               |  |  |  |
| AA Figure 11                          | Habitat Suitability within 2km of UWF Grid Connection                                                                |  |  |  |
| AA Figure 12                          | Location of UWF Grid Connection and other projects/activities in relation to Lower River Shannon SAC                 |  |  |  |
| AA Figure 13                          | Location of UWF Grid Connection and other projects/activities in relation to Lower River Suir SAC                    |  |  |  |
| AA Figure 14                          | Location of UWF Grid Connection and other projects/activities in relation to Clare Glen SAC                          |  |  |  |
| AA Figure 15                          | Location of UWF Grid Connection and other projects/activities in relation to Slievefelim to Silvermines Mountain SPA |  |  |  |