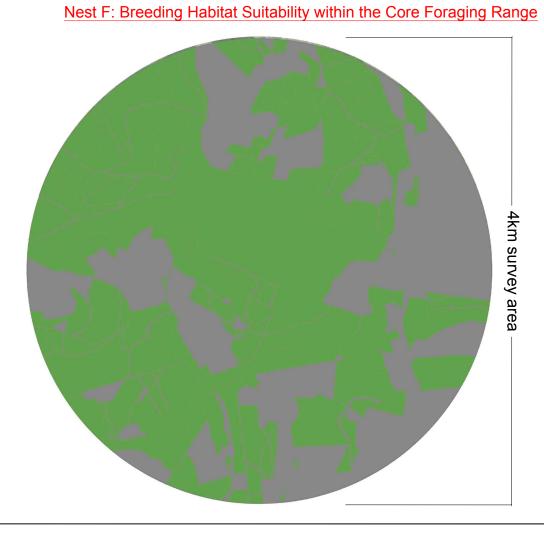

MOB: +353 83 8805644

Foraging Habitat Suitability
Suitable Habitat
Not Suitable Habitat

AA Figure 10

Habitat Suitability within the Core Foraging Range of Hen Harrier Nests

Nest F

Nest Site F

Distance 110kV UGC: 2.0km

## Nest F: Foraging Habitat Suitability within the Core Foraging Range

Project:

UWF Grid Connection (2019)

AB PK October A3

Aoife Butler Ecopower Developments Ltd Zetec House, Purcellsinch Business Park, Kilkenny TEL: +353 56 7750140 MOB: +353 83 8805644