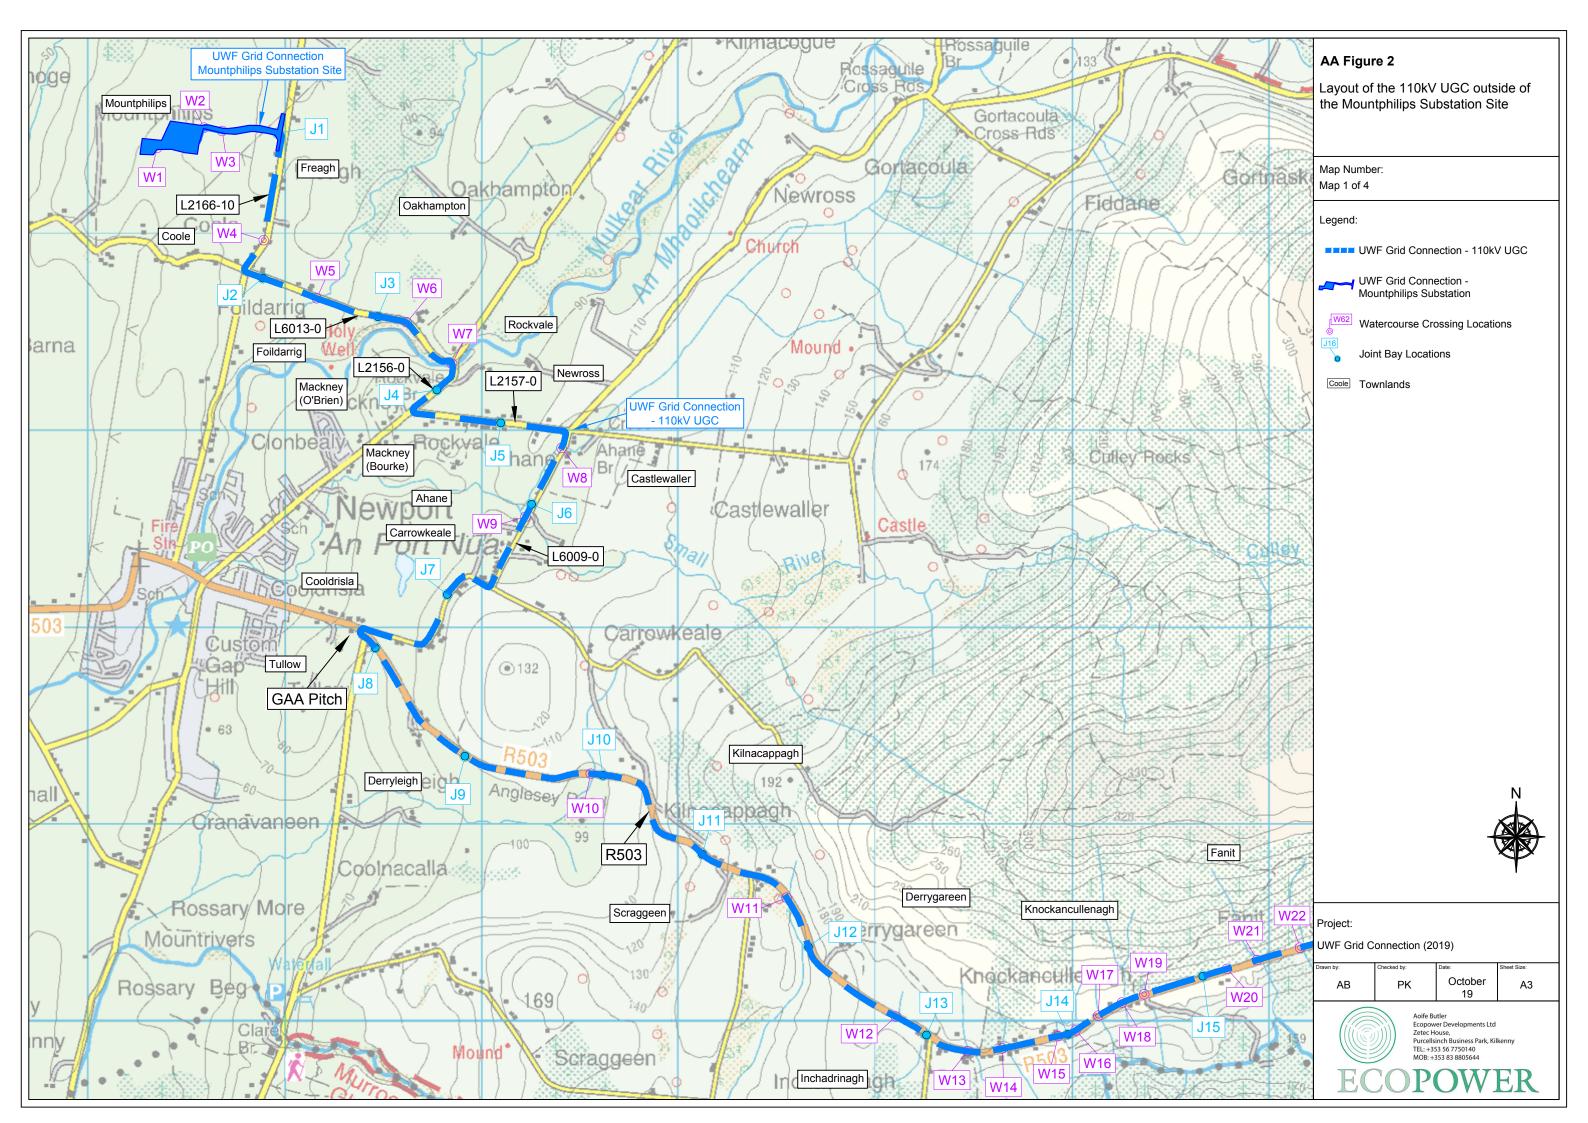

### **Appendix A9: Accompaning Figures**

The data and descriptions in this appendix have informed the cumulative evaluations in the Appropriate Assessment Report.

Table of Contents, overleaf

| Appropriate Assessment Report Figures |                                                                                                                      |  |  |  |
|---------------------------------------|----------------------------------------------------------------------------------------------------------------------|--|--|--|
| AA Figure 1                           | Location of the UWF Grid Connection on OSI Discovery Mapping                                                         |  |  |  |
| AA Figure 2                           | Layout of the 110kV UGC outside of the Mountphilips Substation Site (Overview and Maps 1-4)                          |  |  |  |
| AA Figure 3                           | European Sites within the extended Study Area for UWF Grid Connection                                                |  |  |  |
| AA Figure 4                           | Location of UWF Grid Connection in relation to Lower River Shannon SAC                                               |  |  |  |
| AA Figure 5                           | Location of UWF Grid Connection in relation to Lower River Suir SAC                                                  |  |  |  |
| AA Figure 6                           | Location of UWF Grid Connection in relation to Clare Glen SAC                                                        |  |  |  |
| AA Figure 7                           | Location of Aquatic Habitats, Species and Otter in relation to UWF Grid Connection                                   |  |  |  |
| AA Figure 8                           | Location of Invasive Species in relation to UWF Grid Connection (extract from ISMP)                                  |  |  |  |
| AA Figure 9                           | Location of UWF Grid Connection in relation to Slievefelim to Silvermines Mountain SPA                               |  |  |  |
| AA Figure 10                          | Habitat Suitability within the Core Foraging Range of Hen Harrier Nests (Maps 1 to 10)                               |  |  |  |
| AA Figure 11                          | Habitat Suitability within 2km of UWF Grid Connection                                                                |  |  |  |
| AA Figure 12                          | Location of UWF Grid Connection and other projects/activities in relation to Lower River Shannon SAC                 |  |  |  |
| AA Figure 13                          | Location of UWF Grid Connection and other projects/activities in relation to Lower River Suir SAC                    |  |  |  |
| AA Figure 14                          | Location of UWF Grid Connection and other projects/activities in relation to Clare Glen SAC                          |  |  |  |
| AA Figure 15                          | Location of UWF Grid Connection and other projects/activities in relation to Slievefelim to Silvermines Mountain SPA |  |  |  |