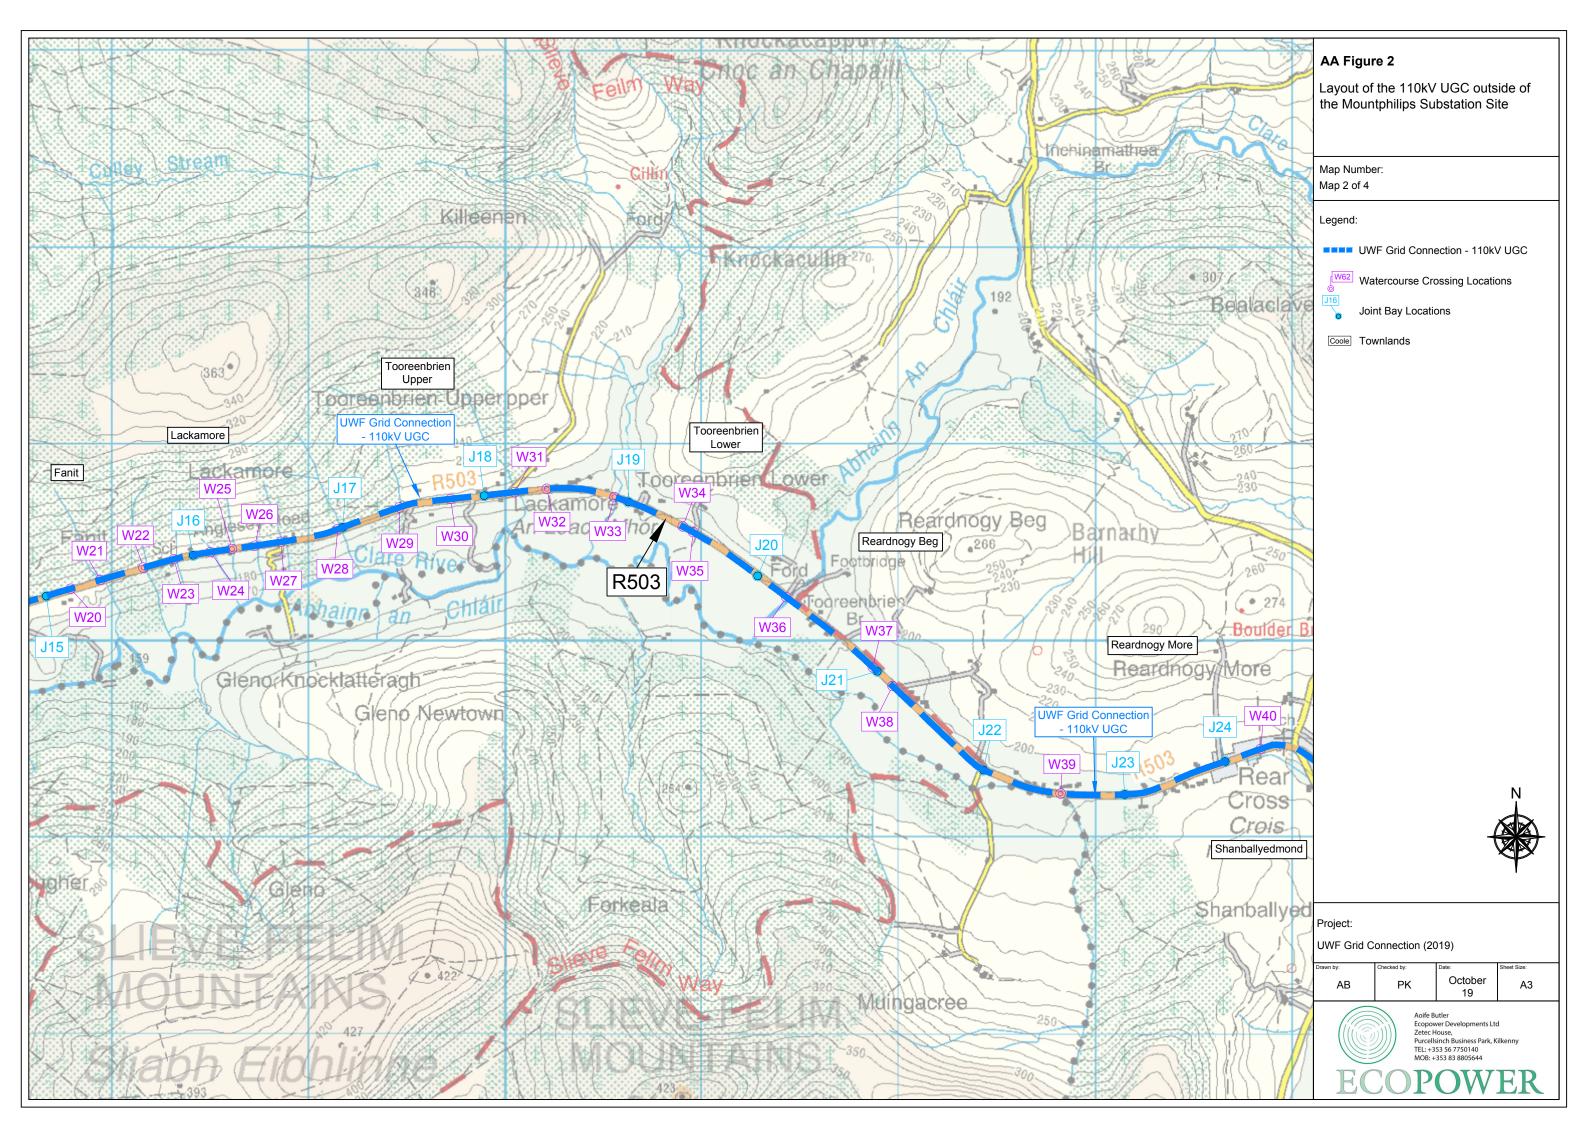

### **Appendix A9: Accompaning Figures**

The data and descriptions in this appendix have informed the cumulative evaluations in the Appropriate Assessment Report.

Table of Contents, overleaf

| Appropriate Assessment Report Figures |                                                                                                                      |  |  |  |
|---------------------------------------|----------------------------------------------------------------------------------------------------------------------|--|--|--|
| AA Figure 1                           | Location of the UWF Grid Connection on OSI Discovery Mapping                                                         |  |  |  |
| AA Figure 2                           | Layout of the 110kV UGC outside of the Mountphilips Substation Site (Overview and Maps 1-4)                          |  |  |  |
| AA Figure 3                           | European Sites within the extended Study Area for UWF Grid Connection                                                |  |  |  |
| AA Figure 4                           | Location of UWF Grid Connection in relation to Lower River Shannon SAC                                               |  |  |  |
| AA Figure 5                           | Location of UWF Grid Connection in relation to Lower River Suir SAC                                                  |  |  |  |
| AA Figure 6                           | Location of UWF Grid Connection in relation to Clare Glen SAC                                                        |  |  |  |
| AA Figure 7                           | Location of Aquatic Habitats, Species and Otter in relation to UWF Grid Connection                                   |  |  |  |
| AA Figure 8                           | Location of Invasive Species in relation to UWF Grid Connection (extract from ISMP)                                  |  |  |  |
| AA Figure 9                           | Location of UWF Grid Connection in relation to Slievefelim to Silvermines Mountain SPA                               |  |  |  |
| AA Figure 10                          | Habitat Suitability within the Core Foraging Range of Hen Harrier Nests (Maps 1 to 10)                               |  |  |  |
| AA Figure 11                          | Habitat Suitability within 2km of UWF Grid Connection                                                                |  |  |  |
| AA Figure 12                          | Location of UWF Grid Connection and other projects/activities in relation to Lower River Shannon SAC                 |  |  |  |
| AA Figure 13                          | Location of UWF Grid Connection and other projects/activities in relation to Lower River Suir SAC                    |  |  |  |
| AA Figure 14                          | Location of UWF Grid Connection and other projects/activities in relation to Clare Glen SAC                          |  |  |  |
| AA Figure 15                          | Location of UWF Grid Connection and other projects/activities in relation to Slievefelim to Silvermines Mountain SPA |  |  |  |