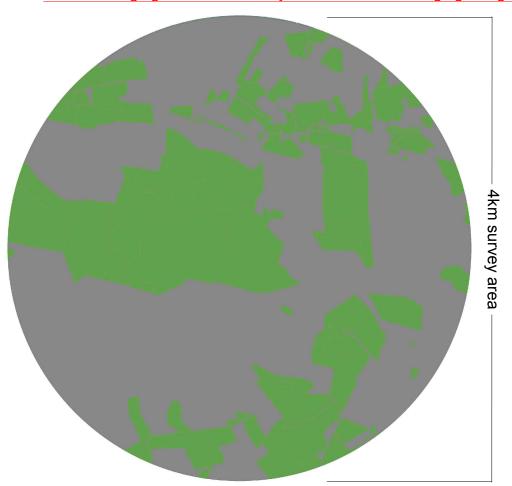

# Nest A: Breeding Habitat Suitability within the Core Foraging Range 4km survey area

Breeding Habitat Suitability
Suitable Habitat
Not Suitable Habitat

Foraging Habitat Suitability
Suitable Habitat
Not Suitable Habitat

AA Figure 10

Habitat Suitability within the Core Foraging Range of Hen Harrier Nests

Nest A

Nest Site A

Distance 110kV UGC: 0.6km

Last active: 2016