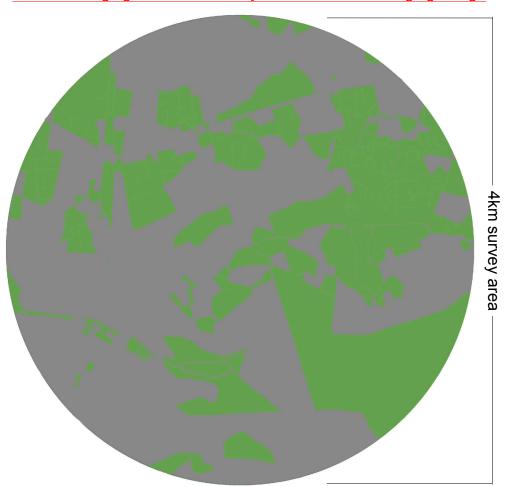

COPOWER

Foraging Habitat Suitability Suitable Habitat Not Suitable Habitat

AA Figure 10

Habitat Suitability within the Core Foraging Range of Hen Harrier Nests

Nest B

Nest Site B

Distance 110kV UGC: 1.0km

Last active: 2019

## Nest B: Foraging Habitat Suitability within the Core Foraging Range

Project:

UWF Grid Connection (2019)

October

Aoife Butler Ecopower Developments Ltd Zetec House, Purcellsinch Business Park, Kilkenny TEL: +353 56 7750140 MOB: +353 83 8805644