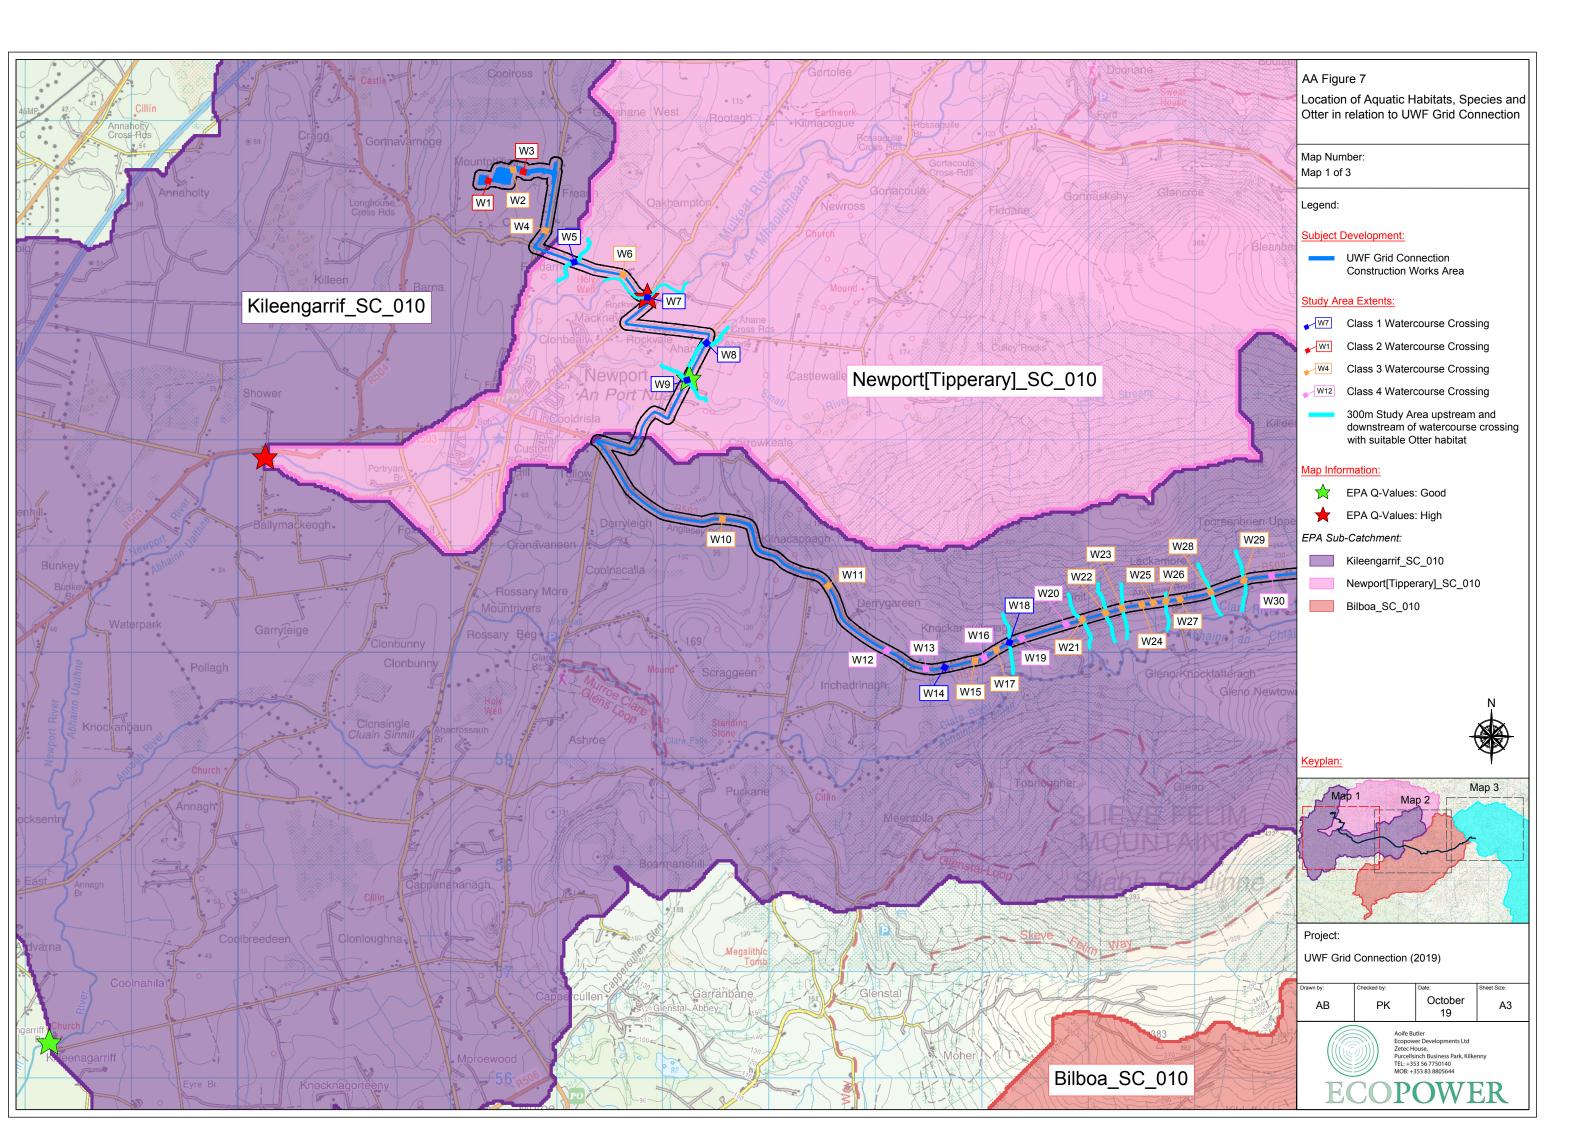

### **Appendix A9: Accompaning Figures**

The data and descriptions in this appendix have informed the cumulative evaluations in the Appropriate Assessment Report.

Table of Contents, overleaf

| Appropriate Assessment Report Figures |                                                                                                                      |  |  |  |
|---------------------------------------|----------------------------------------------------------------------------------------------------------------------|--|--|--|
| AA Figure 1                           | Location of the UWF Grid Connection on OSI Discovery Mapping                                                         |  |  |  |
| AA Figure 2                           | Layout of the 110kV UGC outside of the Mountphilips Substation Site (Overview and Maps 1-4)                          |  |  |  |
| AA Figure 3                           | European Sites within the extended Study Area for UWF Grid Connection                                                |  |  |  |
| AA Figure 4                           | Location of UWF Grid Connection in relation to Lower River Shannon SAC                                               |  |  |  |
| AA Figure 5                           | Location of UWF Grid Connection in relation to Lower River Suir SAC                                                  |  |  |  |
| AA Figure 6                           | Location of UWF Grid Connection in relation to Clare Glen SAC                                                        |  |  |  |
| AA Figure 7                           | Location of Aquatic Habitats, Species and Otter in relation to UWF Grid Connection                                   |  |  |  |
| AA Figure 8                           | Location of Invasive Species in relation to UWF Grid Connection (extract from ISMP)                                  |  |  |  |
| AA Figure 9                           | Location of UWF Grid Connection in relation to Slievefelim to Silvermines Mountain SPA                               |  |  |  |
| AA Figure 10                          | Habitat Suitability within the Core Foraging Range of Hen Harrier Nests (Maps 1 to 10)                               |  |  |  |
| AA Figure 11                          | Habitat Suitability within 2km of UWF Grid Connection                                                                |  |  |  |
| AA Figure 12                          | Location of UWF Grid Connection and other projects/activities in relation to Lower River Shannon SAC                 |  |  |  |
| AA Figure 13                          | Location of UWF Grid Connection and other projects/activities in relation to Lower River Suir SAC                    |  |  |  |
| AA Figure 14                          | Location of UWF Grid Connection and other projects/activities in relation to Clare Glen SAC                          |  |  |  |
| AA Figure 15                          | Location of UWF Grid Connection and other projects/activities in relation to Slievefelim to Silvermines Mountain SPA |  |  |  |