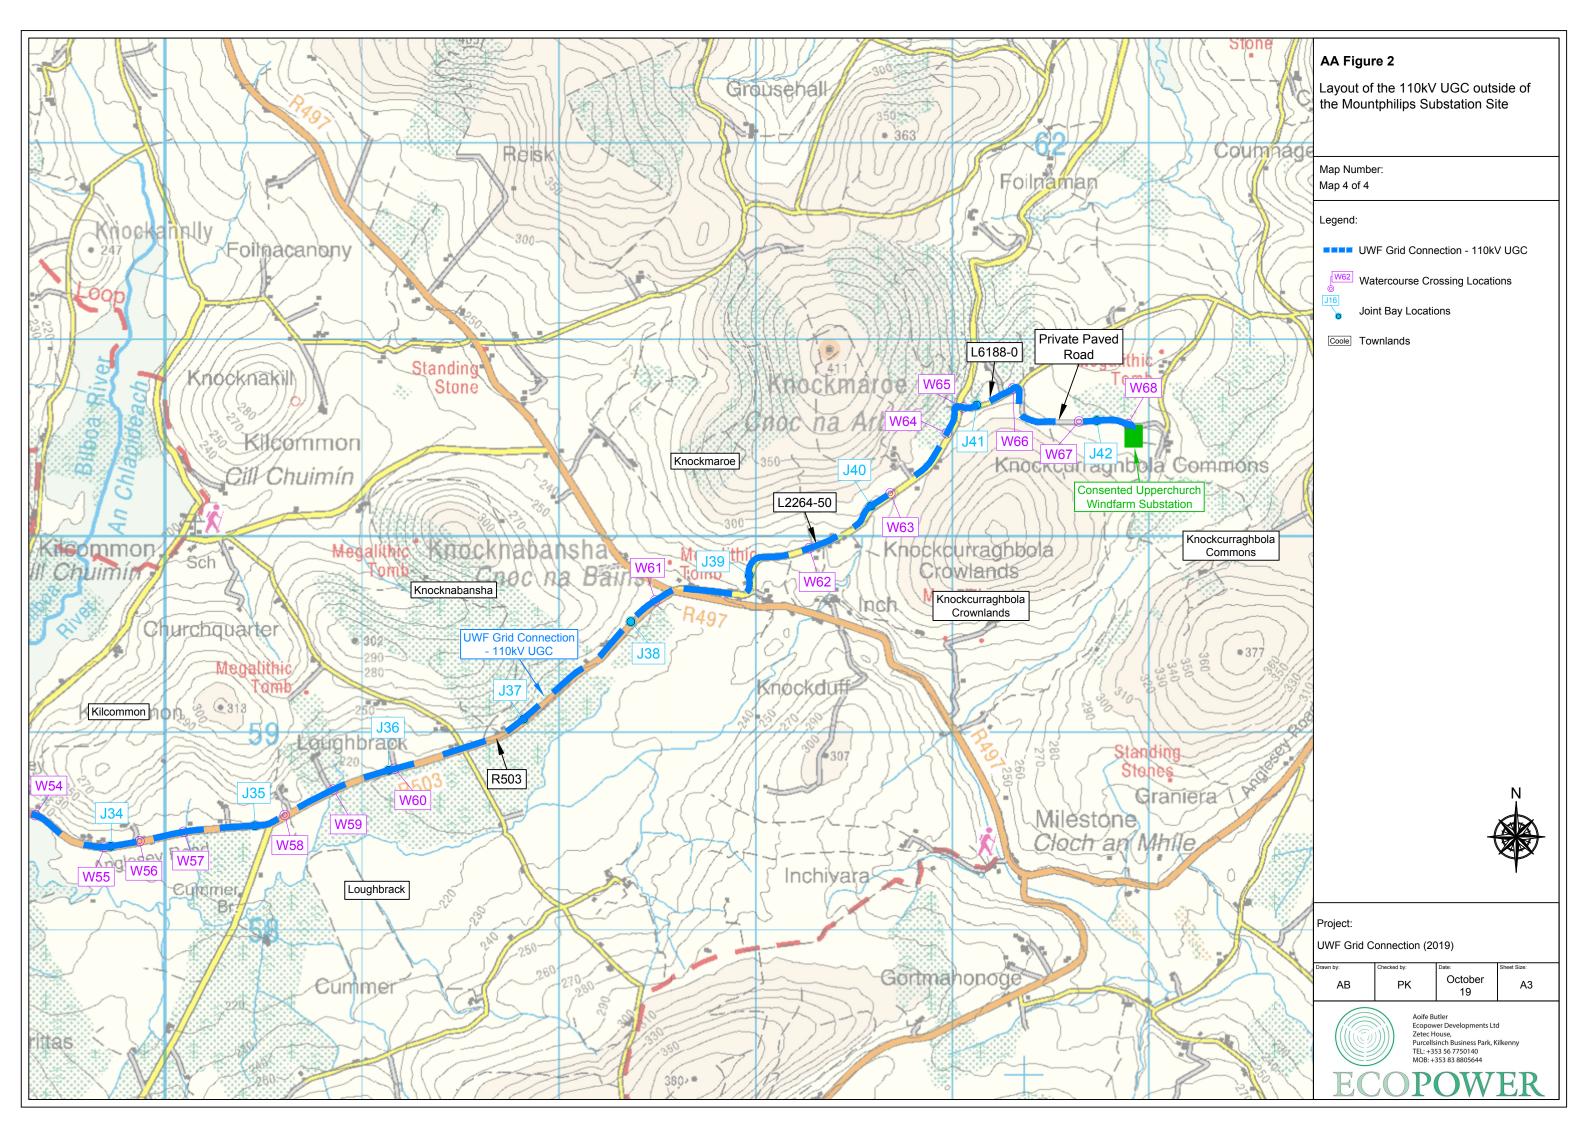

## **Appendix to Appropriate Assessment Report**

### **Appendix A9: Accompaning Figures**

The data and descriptions in this appendix have informed the cumulative evaluations in the Appropriate Assessment Report.

Table of Contents, overleaf

| Appropriate Assessment Report Figures |                                                                                                                      |  |  |  |
|---------------------------------------|----------------------------------------------------------------------------------------------------------------------|--|--|--|
| AA Figure 1                           | Location of the UWF Grid Connection on OSI Discovery Mapping                                                         |  |  |  |
| AA Figure 2                           | Layout of the 110kV UGC outside of the Mountphilips Substation Site (Overview and Maps 1-4)                          |  |  |  |
| AA Figure 3                           | European Sites within the extended Study Area for UWF Grid Connection                                                |  |  |  |
| AA Figure 4                           | Location of UWF Grid Connection in relation to Lower River Shannon SAC                                               |  |  |  |
| AA Figure 5                           | Location of UWF Grid Connection in relation to Lower River Suir SAC                                                  |  |  |  |
| AA Figure 6                           | Location of UWF Grid Connection in relation to Clare Glen SAC                                                        |  |  |  |
| AA Figure 7                           | Location of Aquatic Habitats, Species and Otter in relation to UWF Grid Connection                                   |  |  |  |
| AA Figure 8                           | Location of Invasive Species in relation to UWF Grid Connection (extract from ISMP)                                  |  |  |  |
| AA Figure 9                           | Location of UWF Grid Connection in relation to Slievefelim to Silvermines Mountain SPA                               |  |  |  |
| AA Figure 10                          | Habitat Suitability within the Core Foraging Range of Hen Harrier Nests (Maps 1 to 10)                               |  |  |  |
| AA Figure 11                          | Habitat Suitability within 2km of UWF Grid Connection                                                                |  |  |  |
| AA Figure 12                          | Location of UWF Grid Connection and other projects/activities in relation to Lower River Shannon SAC                 |  |  |  |
| AA Figure 13                          | Location of UWF Grid Connection and other projects/activities in relation to Lower River Suir SAC                    |  |  |  |
| AA Figure 14                          | Location of UWF Grid Connection and other projects/activities in relation to Clare Glen SAC                          |  |  |  |
| AA Figure 15                          | Location of UWF Grid Connection and other projects/activities in relation to Slievefelim to Silvermines Mountain SPA |  |  |  |