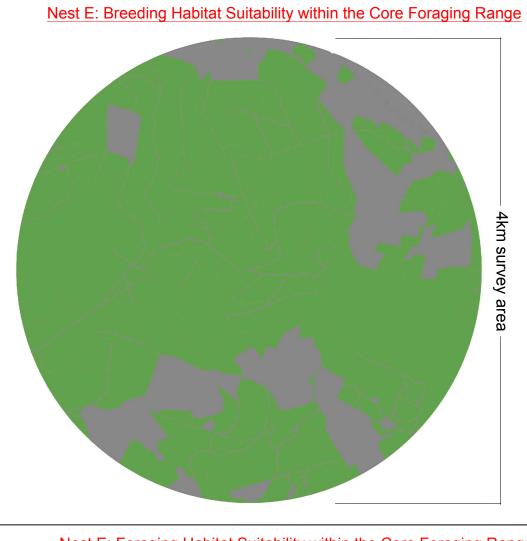

AA Figure 10

Habitat Suitability within the Core Foraging Range of Hen Harrier Nests

Nest E

Nest Site E

Distance 110kV UGC: 1.8km

Last active: 2019

## Nest E: Foraging Habitat Suitability within the Core Foraging Range

Project:

UWF Grid Connection (2019)

AB PK October A3

Aoife Butler Ecopower Developments Ltd Zetec House, Purcellsinch Business Park, Kilkenny TEL: +353 56 7750140 MOB: +353 83 8805644