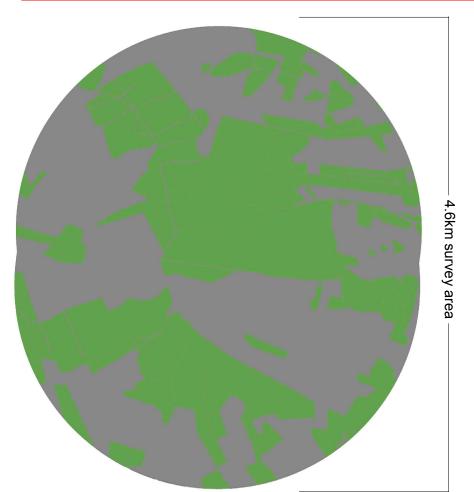

## A.6km survey area

Breeding Habitat Suitability
Suitable Habitat
Not Suitable Habitat

Foraging Habitat Suitability
Suitable Habitat
Not Suitable Habitat

AA Figure 10

Habitat Suitability within the Core Foraging Range of Hen Harrier Nests

Nest H

Nest Site H

Distance 110kV UGC: 2.6km

Last active: 2019

## Nest H: Foraging Habitat Suitability within the Core Foraging Range

Project:

UWF Grid Connection (2019)

AB PK Date: Sheet Size: October 19

Aoife Butler Ecopower Developments Ltd Zetec House, Purcellsinch Business Park, Kilkenny TEL: +353 56 7750140 MOB: +353 83 8805644