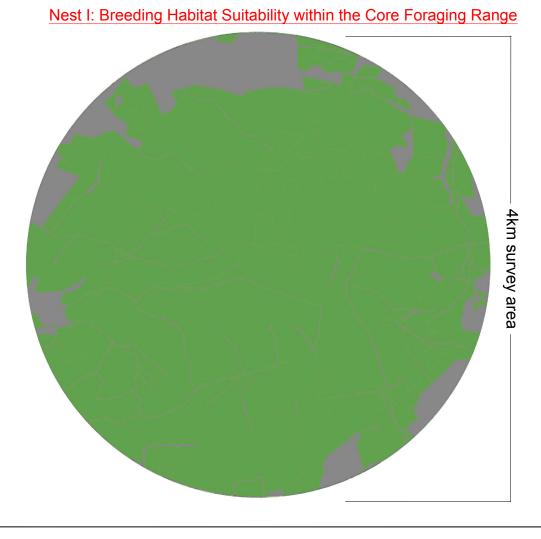

POWER

Foraging Habitat Suitability
Suitable Habitat
Not Suitable Habitat

AA Figure 10

Habitat Suitability within the Core Foraging Range of Hen Harrier Nests

Nest I

Nest Site I

Distance 110kV UGC: 2.4km

Last active: 2016

## Nest I: Foraging Habitat Suitability within the Core Foraging Range

Project:

UWF Grid Connection (2019)

AB PK October A3

Aoife Butler Ecopower Developments Ltd Zetec House, Purcellsinch Business Park, Kilkenny TEL: +353 56 7750140 MOB: +353 83 8805644