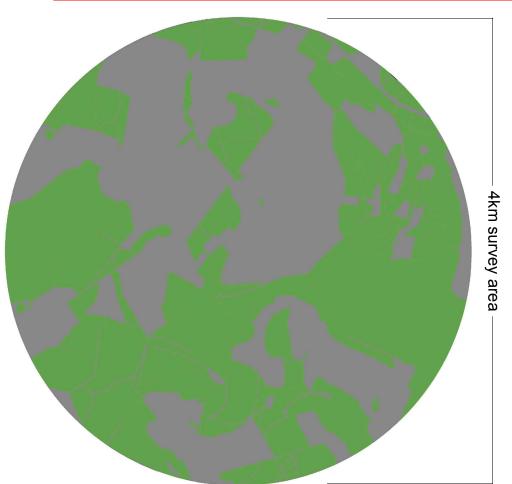

MOB: +353 83 8805644

Foraging Habitat Suitability
Suitable Habitat
Not Suitable Habitat

AA Figure 10

Habitat Suitability within the Core Foraging Range of Hen Harrier Nests

Nest F

Nest Site F

Distance 110kV UGC: 2.0km

## Nest E: Foraging Habitat Suitability within the Core Foraging Range

Project:

UWF Grid Connection (2019)

AB PK October A3

Aoife Butler Ecopower Developments Ltd Zetec House, Purcellsinch Business Park, Kilkenny TEL: +353 56 7750140 MOB: +353 83 8805644