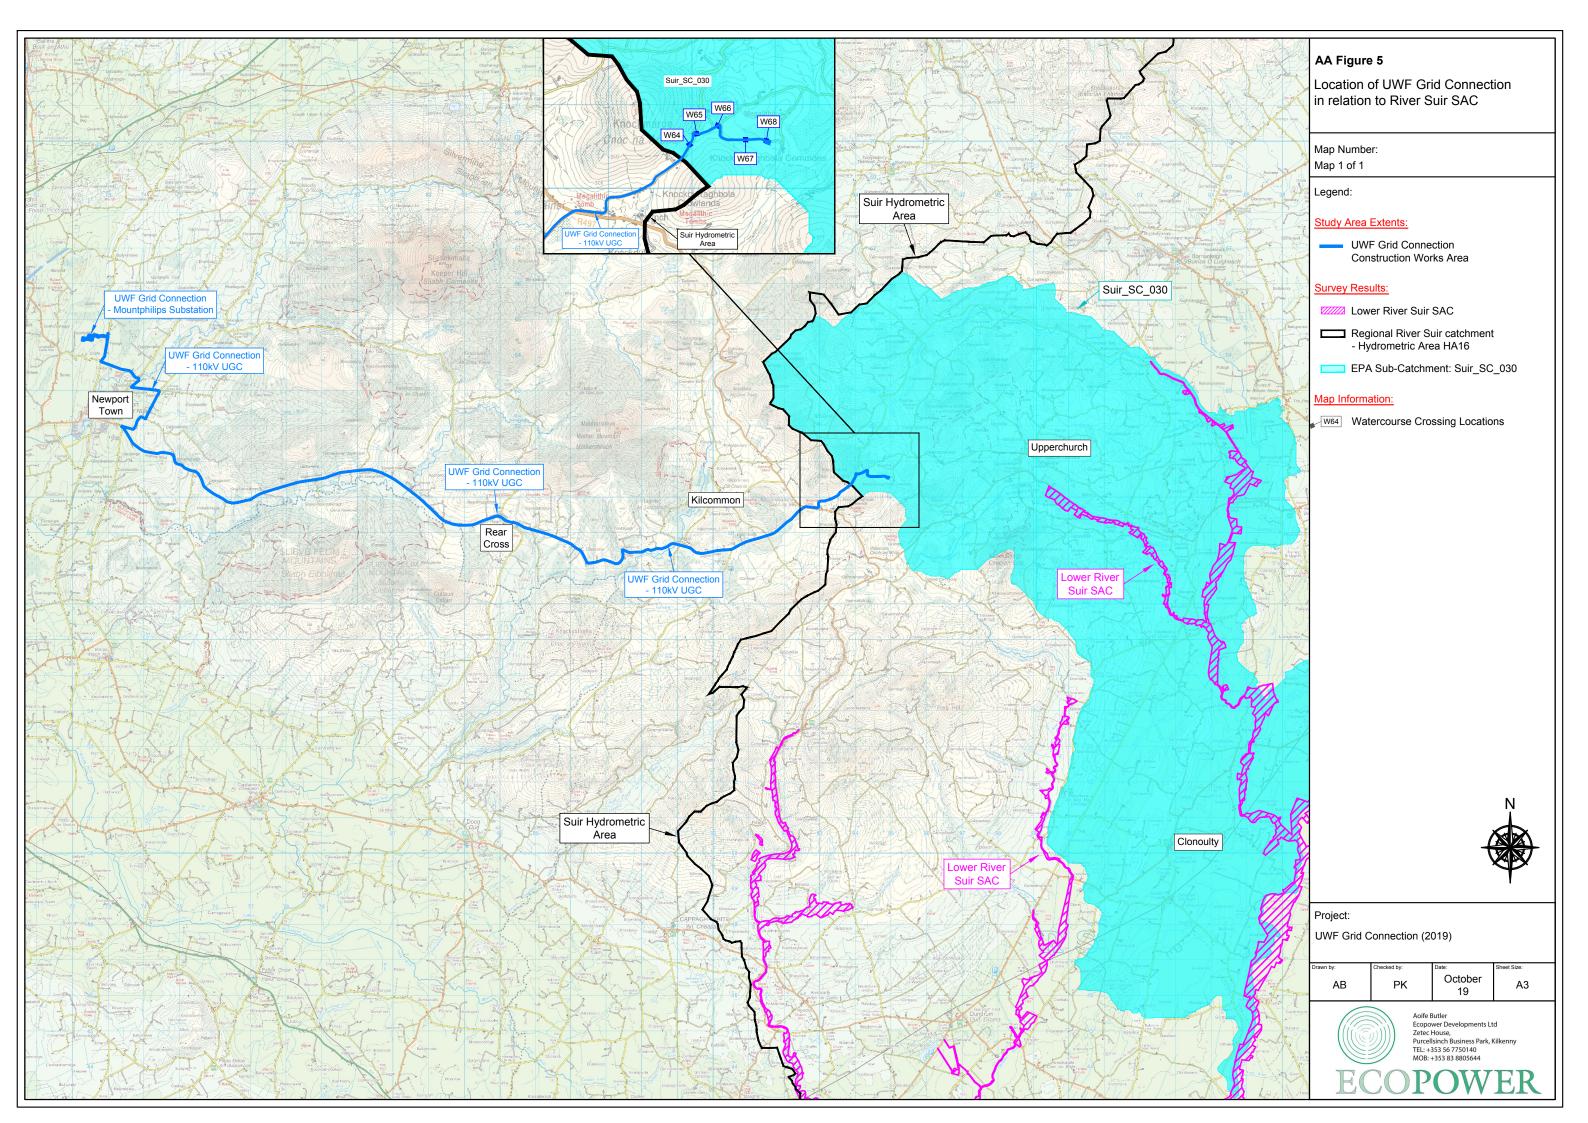

### **Appendix A9: Accompaning Figures**

The data and descriptions in this appendix have informed the cumulative evaluations in the Appropriate Assessment Report.

Table of Contents, overleaf

| Appropriate Assessment Report Figures |                                                                                                                      |  |  |  |
|---------------------------------------|----------------------------------------------------------------------------------------------------------------------|--|--|--|
| AA Figure 1                           | Location of the UWF Grid Connection on OSI Discovery Mapping                                                         |  |  |  |
| AA Figure 2                           | Layout of the 110kV UGC outside of the Mountphilips Substation Site (Overview and Maps 1-4)                          |  |  |  |
| AA Figure 3                           | European Sites within the extended Study Area for UWF Grid Connection                                                |  |  |  |
| AA Figure 4                           | Location of UWF Grid Connection in relation to Lower River Shannon SAC                                               |  |  |  |
| AA Figure 5                           | Location of UWF Grid Connection in relation to Lower River Suir SAC                                                  |  |  |  |
| AA Figure 6                           | Location of UWF Grid Connection in relation to Clare Glen SAC                                                        |  |  |  |
| AA Figure 7                           | Location of Aquatic Habitats, Species and Otter in relation to UWF Grid Connection                                   |  |  |  |
| AA Figure 8                           | Location of Invasive Species in relation to UWF Grid Connection (extract from ISMP)                                  |  |  |  |
| AA Figure 9                           | Location of UWF Grid Connection in relation to Slievefelim to Silvermines Mountain SPA                               |  |  |  |
| AA Figure 10                          | Habitat Suitability within the Core Foraging Range of Hen Harrier Nests (Maps 1 to 10)                               |  |  |  |
| AA Figure 11                          | Habitat Suitability within 2km of UWF Grid Connection                                                                |  |  |  |
| AA Figure 12                          | Location of UWF Grid Connection and other projects/activities in relation to Lower River Shannon SAC                 |  |  |  |
| AA Figure 13                          | Location of UWF Grid Connection and other projects/activities in relation to Lower River Suir SAC                    |  |  |  |
| AA Figure 14                          | Location of UWF Grid Connection and other projects/activities in relation to Clare Glen SAC                          |  |  |  |
| AA Figure 15                          | Location of UWF Grid Connection and other projects/activities in relation to Slievefelim to Silvermines Mountain SPA |  |  |  |