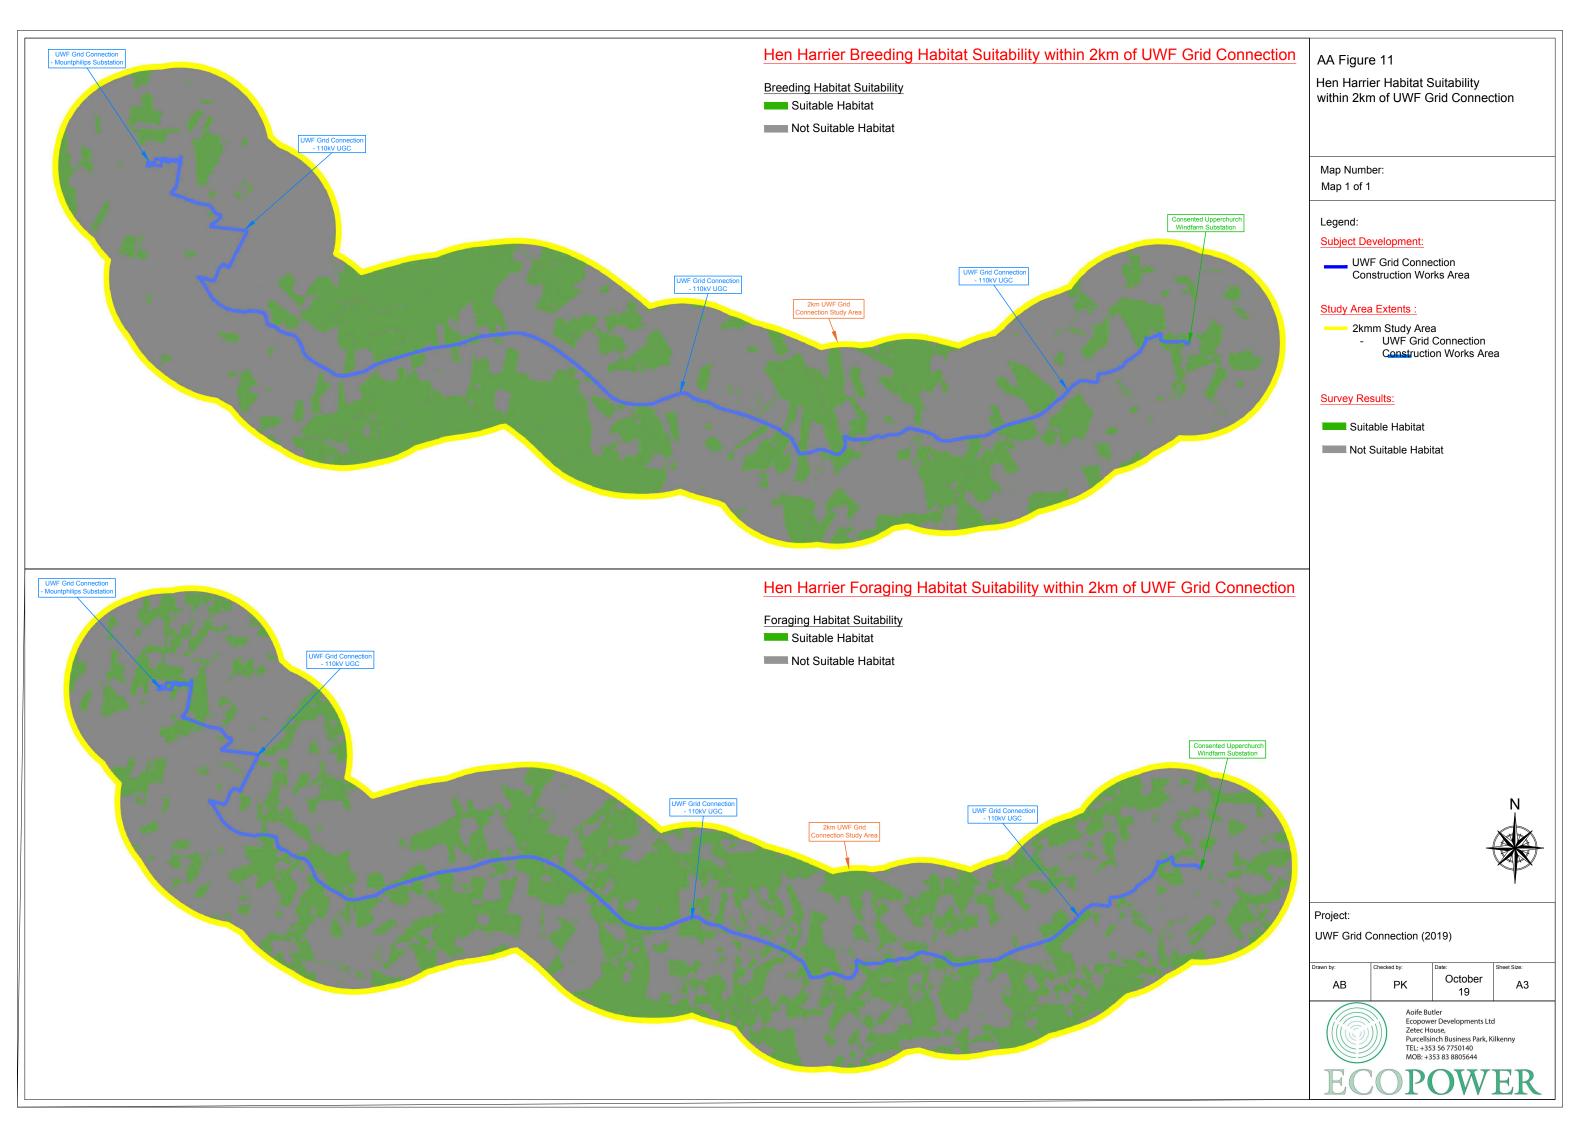

## **Appendix to Appropriate Assessment Report**

### **Appendix A9: Accompaning Figures**

The data and descriptions in this appendix have informed the cumulative evaluations in the Appropriate Assessment Report.

Table of Contents, overleaf

| Appropriate Assessment Report Figures |                                                                                                                      |  |  |  |
|---------------------------------------|----------------------------------------------------------------------------------------------------------------------|--|--|--|
| AA Figure 1                           | Location of the UWF Grid Connection on OSI Discovery Mapping                                                         |  |  |  |
| AA Figure 2                           | Layout of the 110kV UGC outside of the Mountphilips Substation Site (Overview and Maps 1-4)                          |  |  |  |
| AA Figure 3                           | European Sites within the extended Study Area for UWF Grid Connection                                                |  |  |  |
| AA Figure 4                           | Location of UWF Grid Connection in relation to Lower River Shannon SAC                                               |  |  |  |
| AA Figure 5                           | Location of UWF Grid Connection in relation to Lower River Suir SAC                                                  |  |  |  |
| AA Figure 6                           | Location of UWF Grid Connection in relation to Clare Glen SAC                                                        |  |  |  |
| AA Figure 7                           | Location of Aquatic Habitats, Species and Otter in relation to UWF Grid Connection                                   |  |  |  |
| AA Figure 8                           | Location of Invasive Species in relation to UWF Grid Connection (extract from ISMP)                                  |  |  |  |
| AA Figure 9                           | Location of UWF Grid Connection in relation to Slievefelim to Silvermines Mountain SPA                               |  |  |  |
| AA Figure 10                          | Habitat Suitability within the Core Foraging Range of Hen Harrier Nests (Maps 1 to 10)                               |  |  |  |
| AA Figure 11                          | Habitat Suitability within 2km of UWF Grid Connection                                                                |  |  |  |
| AA Figure 12                          | Location of UWF Grid Connection and other projects/activities in relation to Lower River Shannon SAC                 |  |  |  |
| AA Figure 13                          | Location of UWF Grid Connection and other projects/activities in relation to Lower River Suir SAC                    |  |  |  |
| AA Figure 14                          | Location of UWF Grid Connection and other projects/activities in relation to Clare Glen SAC                          |  |  |  |
| AA Figure 15                          | Location of UWF Grid Connection and other projects/activities in relation to Slievefelim to Silvermines Mountain SPA |  |  |  |