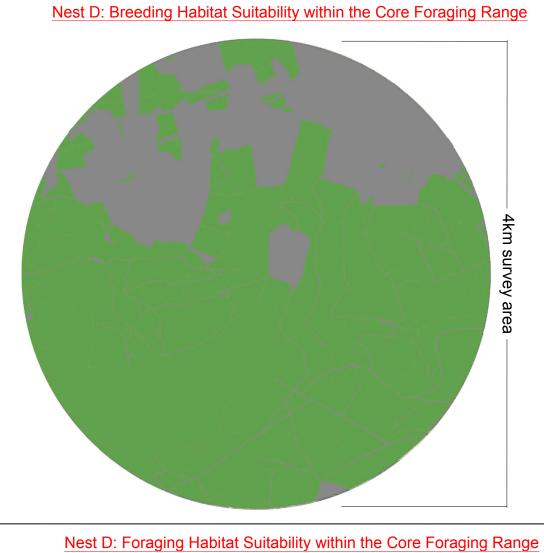

Foraging Habitat Suitability Suitable Habitat Not Suitable Habitat

Habitat Suitability within the Core Foraging Range of Hen Harrier Nests

Nest D

Nest Site D

Distance 110kV UGC: 1.5km

Last active: 2019

Project:

UWF Grid Connection (2019)

October

Aoife Butler Ecopower Developments Ltd Zetec House, Purcellsinch Business Park, Kilkenny TEL: +353 56 7750140 MOB: +353 83 8805644

Foraging Habitat Suitability
Suitable Habitat
Not Suitable Habitat