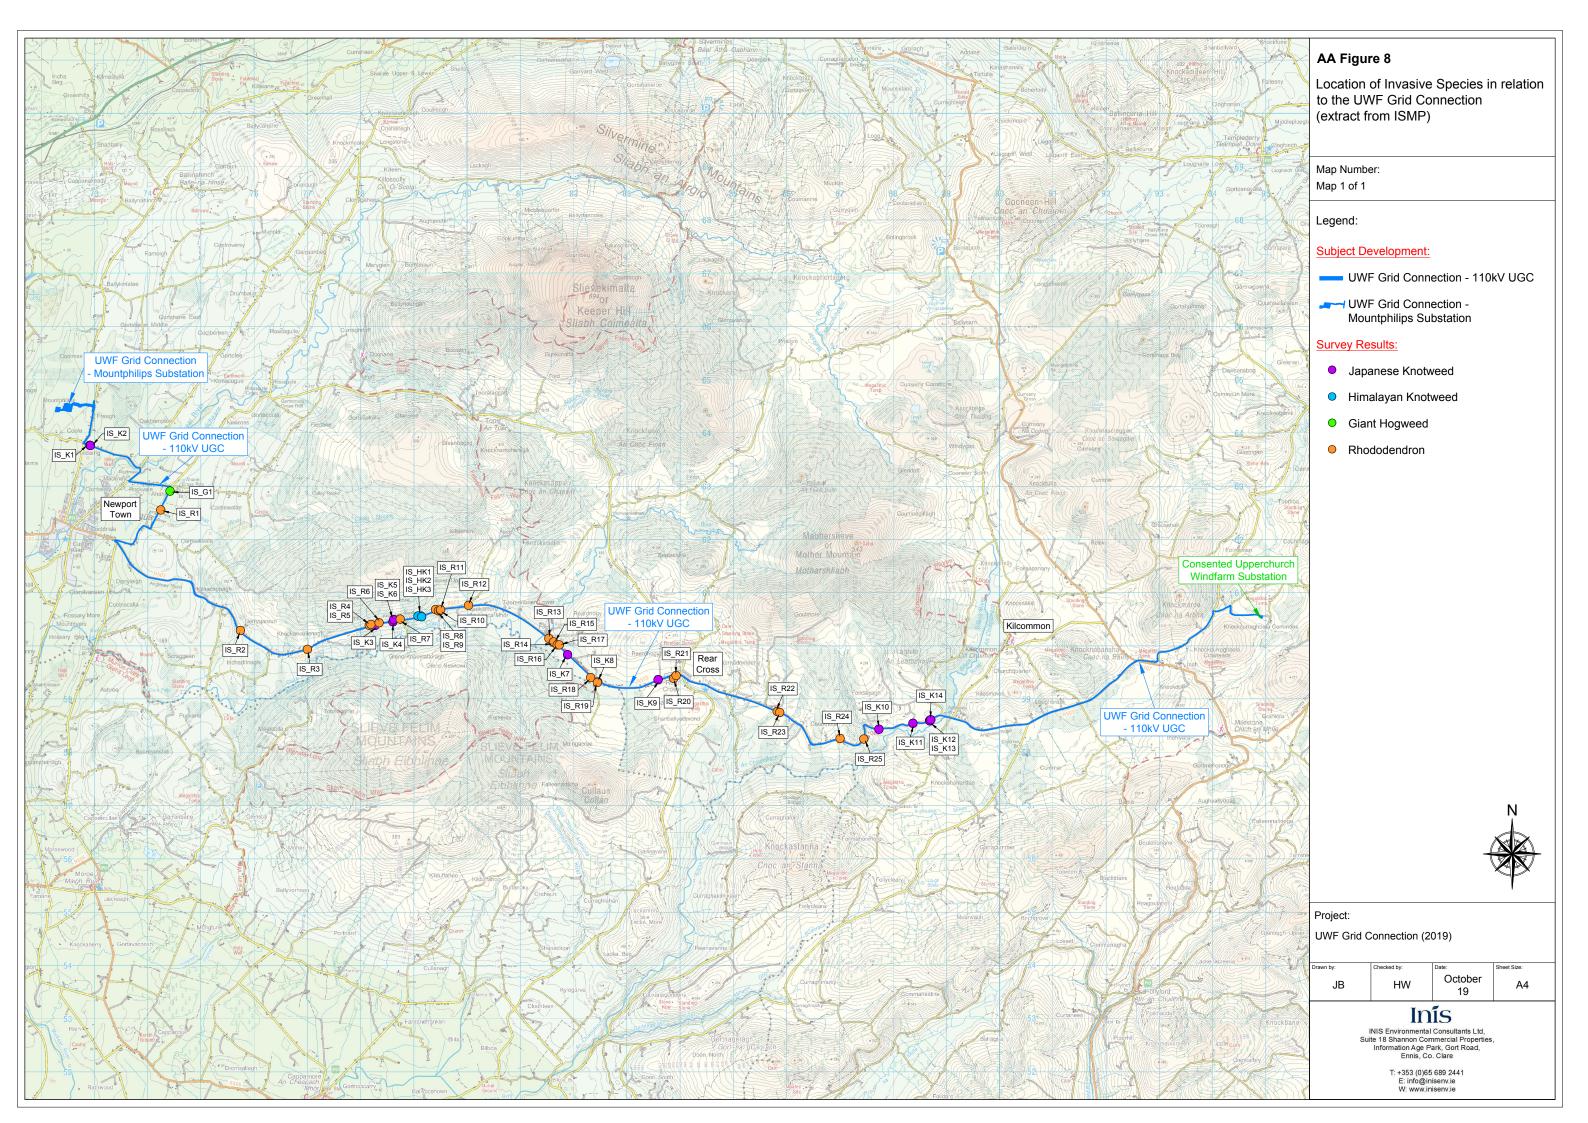

WF Grid Connection                                                                |  |  |  |
| AA Figure 12                          | Location of UWF Grid Connection and other projects/activities in relation to Lower River Shannon SAC                 |  |  |  |
| AA Figure 13                          | Location of UWF Grid Connection and other projects/activities in relation to Lower River Suir SAC                    |  |  |  |
| AA Figure 14                          | Location of UWF Grid Connection and other projects/activities in relation to Clare Glen SAC                          |  |  |  |
| AA Figure 15                          | Location of UWF Grid Connection and other projects/activities in relation to Slievefelim to Silvermines Mountain SPA |  |  |  |































# Nest A: Breeding Habitat Suitability within the Core Foraging Range 4km survey area

Breeding Habitat Suitability
Suitable Habitat
Not Suitable Habitat

Foraging Habitat Suitability
Suitable Habitat
Not Suitable Habitat

AA Figure 10

Habitat Suitability within the Core Foraging Range of Hen Harrier Nests

Nest A

Nest Site A

Distance 110kV UGC: 0.6km

Last active: 2016

## Nest A: Foraging Habitat Suitability within the Core Foraging Range





Project:

UWF Grid Connection (2019)

AB PK October 19 A3



Aoife Butler Ecopower Developments Ltd Zetec House, Purcellsinch Business Park, Kilkenny TEL: +353 56 7750140 MOB: +353 83 8805644

COPOWER



Foraging Habitat Suitability Suitable Habitat Not Suitable Habitat

AA Figure 10

Habitat Suitability within the Core Foraging Range of Hen