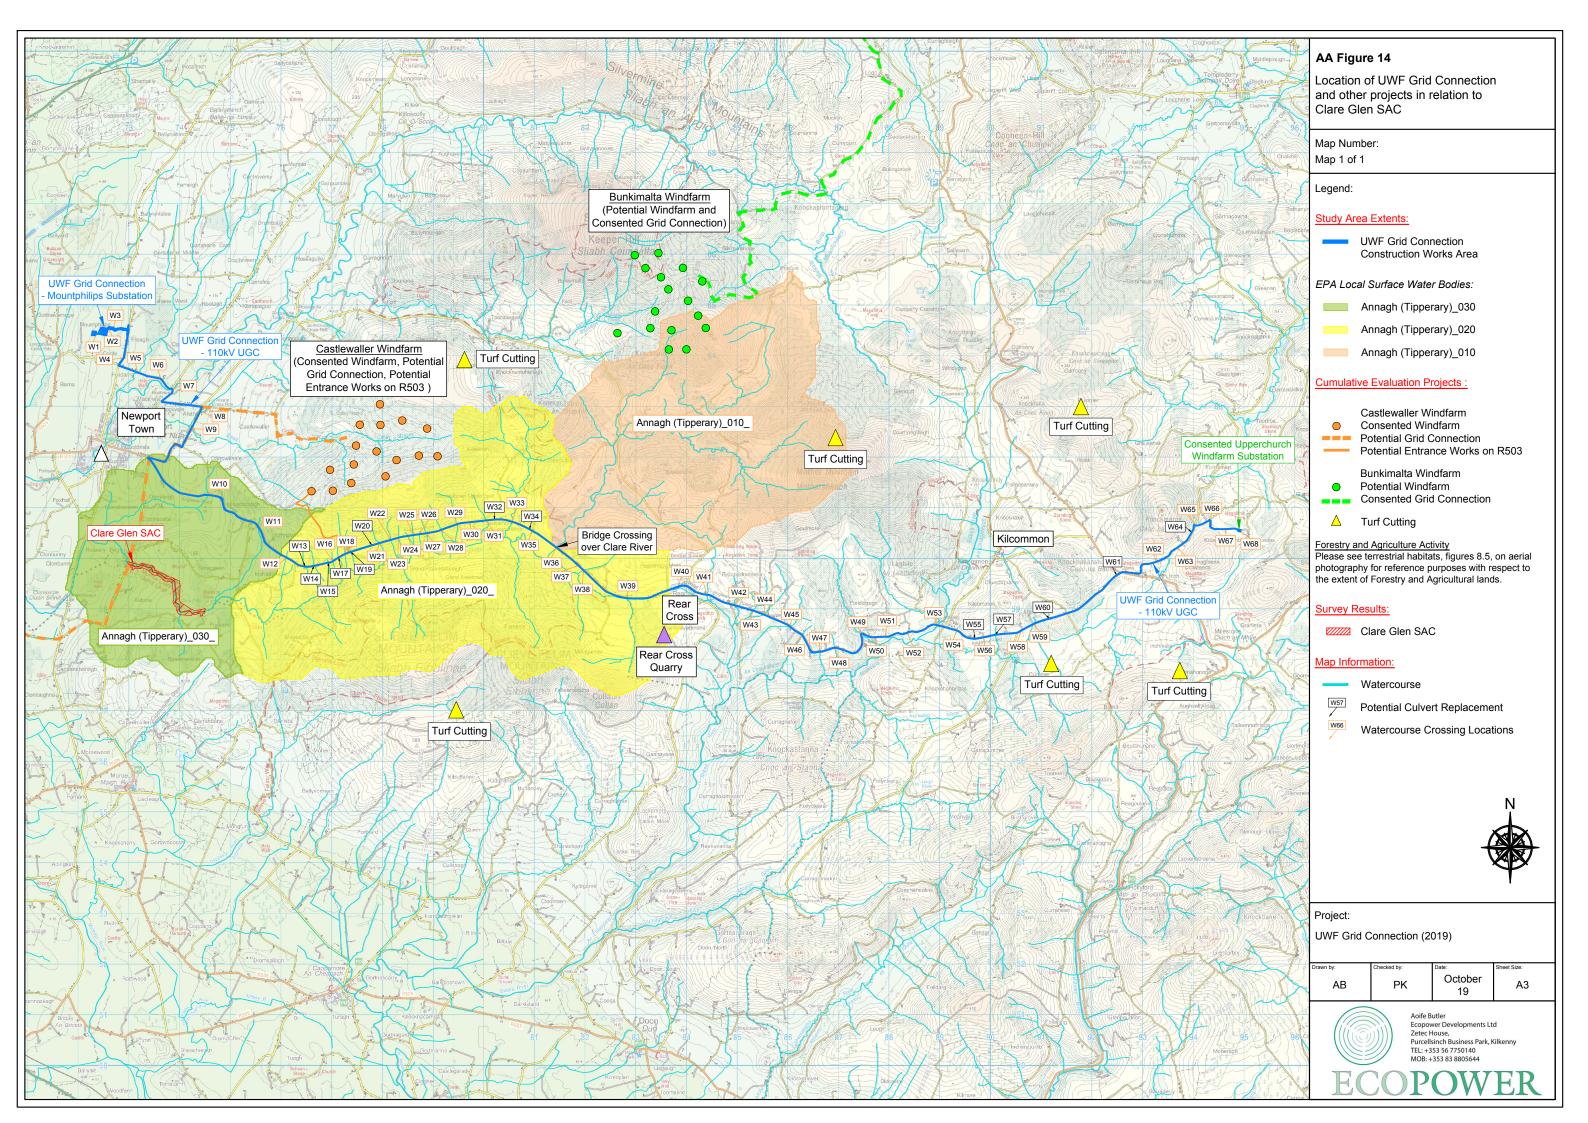

### **Appendix A9: Accompaning Figures**

The data and descriptions in this appendix have informed the cumulative evaluations in the Appropriate Assessment Report.

Table of Contents, overleaf

| Appropriate Assessment Report Figures |                                                                                                                      |  |  |  |
|---------------------------------------|----------------------------------------------------------------------------------------------------------------------|--|--|--|
| AA Figure 1                           | Location of the UWF Grid Connection on OSI Discovery Mapping                                                         |  |  |  |
| AA Figure 2                           | Layout of the 110kV UGC outside of the Mountphilips Substation Site (Overview and Maps 1-4)                          |  |  |  |
| AA Figure 3                           | European Sites within the extended Study Area for UWF Grid Connection                                                |  |  |  |
| AA Figure 4                           | Location of UWF Grid Connection in relation to Lower River Shannon SAC                                               |  |  |  |
| AA Figure 5                           | Location of UWF Grid Connection in relation to Lower River Suir SAC                                                  |  |  |  |
| AA Figure 6                           | Location of UWF Grid Connection in relation to Clare Glen SAC                                                        |  |  |  |
| AA Figure 7                           | Location of Aquatic Habitats, Species and Otter in relation to UWF Grid Connection                                   |  |  |  |
| AA Figure 8                           | Location of Invasive Species in relation to UWF Grid Connection (extract from ISMP)                                  |  |  |  |
| AA Figure 9                           | Location of UWF Grid Connection in relation to Slievefelim to Silvermines Mountain SPA                               |  |  |  |
| AA Figure 10                          | Habitat Suitability within the Core Foraging Range of Hen Harrier Nests (Maps 1 to 10)                               |  |  |  |
| AA Figure 11                          | Habitat Suitability within 2km of UWF Grid Connection                                                                |  |  |  |
| AA Figure 12                          | Location of UWF Grid Connection and other projects/activities in relation to Lower River Shannon SAC                 |  |  |  |
| AA Figure 13                          | Location of UWF Grid Connection and other projects/activities in relation to Lower River Suir SAC                    |  |  |  |
| AA Figure 14                          | Location of UWF Grid Connection and other projects/activities in relation to Clare Glen SAC                          |  |  |  |
| AA Figure 15                          | Location of UWF Grid Connection and other projects/activities in relation to Slievefelim to Silvermines Mountain SPA |  |  |  |