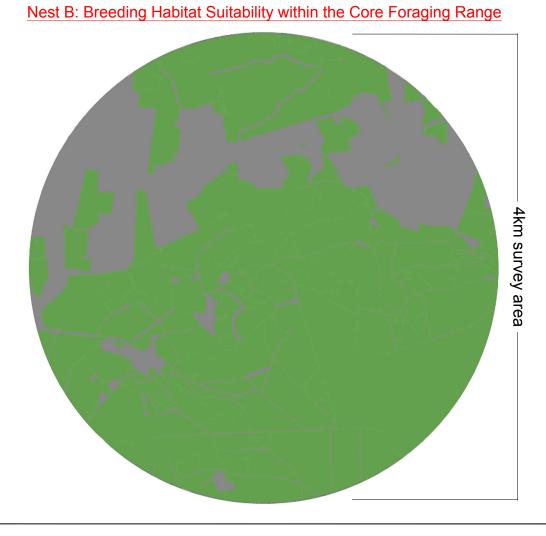

COPOWER

Foraging Habitat Suitability Suitable Habitat Not Suitable Habitat

AA Figure 10

Habitat Suitability within the Core Foraging Range of Hen Harrier Nests

Nest B

Nest Site B

Distance 110kV UGC: 1.0km

Last active: 2019

## Nest B: Foraging Habitat Suitability within the Core Foraging Range

Project:

UWF Grid Connection (2019)

October

Aoife Butler Ecopower Developments Ltd Zetec House, Purcellsinch Business Park, Kilkenny TEL: +353 56 7750140 MOB: +353 83 8805644