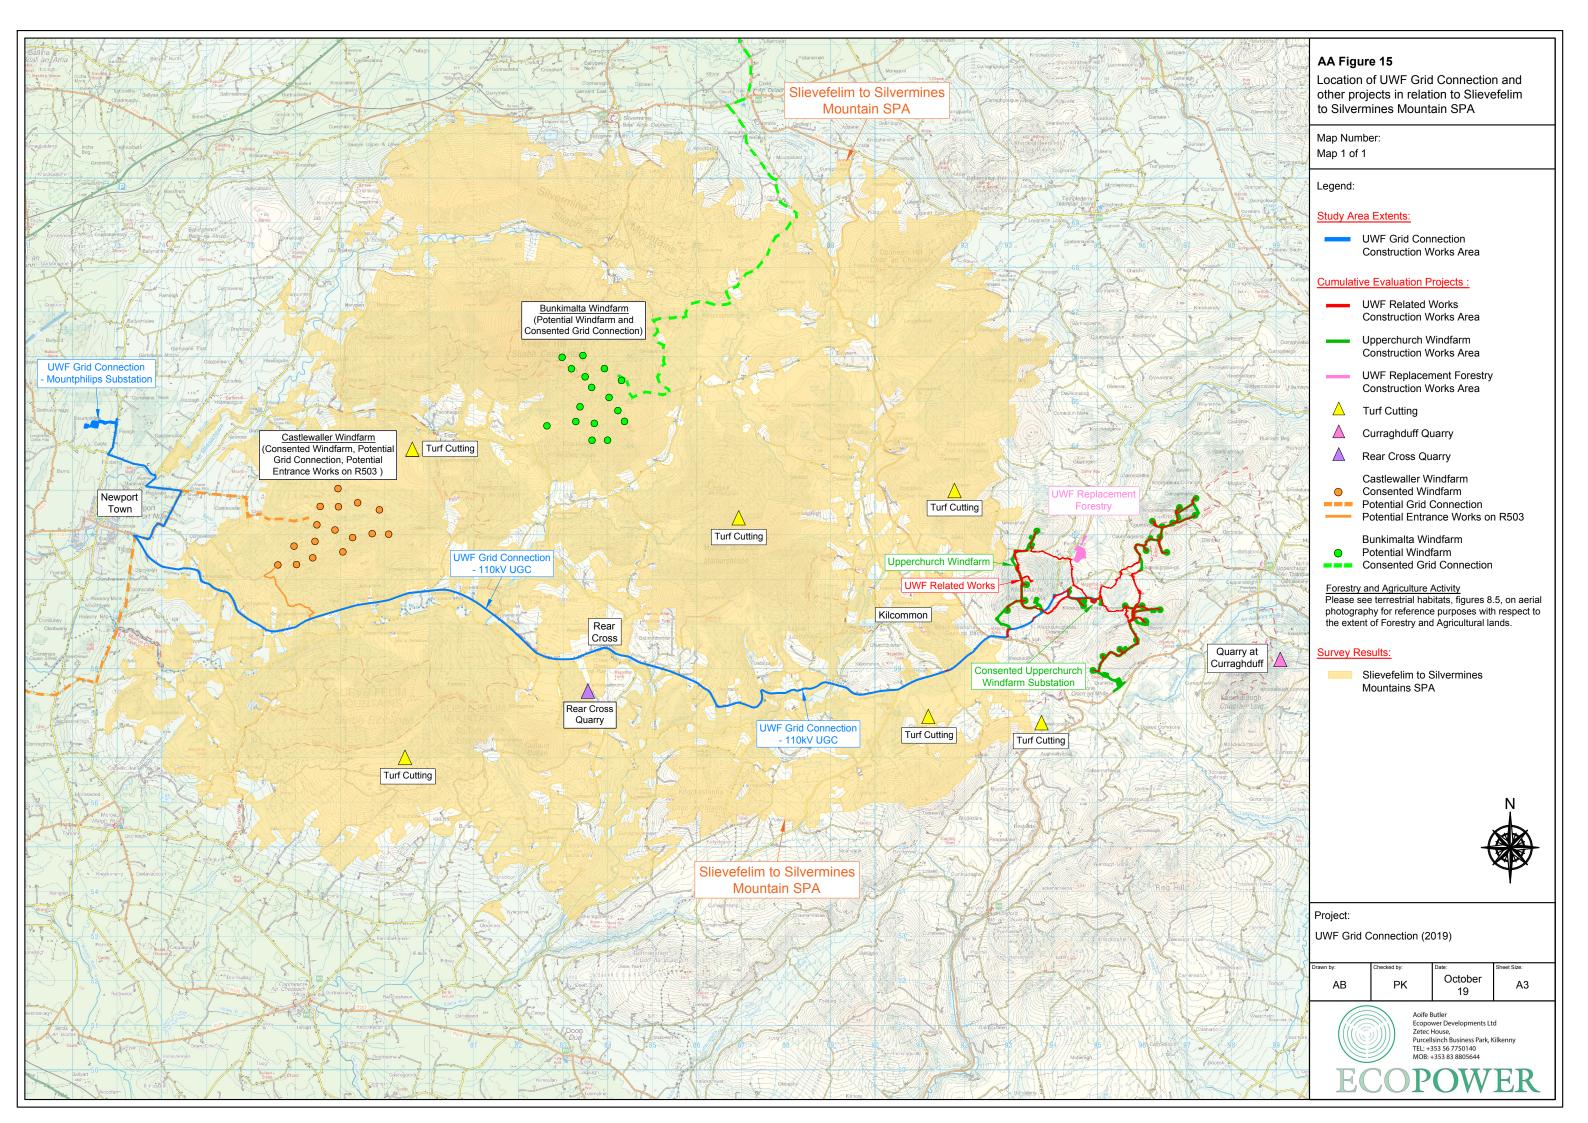

### **Appendix A9: Accompaning Figures**

The data and descriptions in this appendix have informed the cumulative evaluations in the Appropriate Assessment Report.

Table of Contents, overleaf

| Appropriate Assessment Report Figures |                                                                                                                      |  |  |  |
|---------------------------------------|----------------------------------------------------------------------------------------------------------------------|--|--|--|
| AA Figure 1                           | Location of the UWF Grid Connection on OSI Discovery Mapping                                                         |  |  |  |
| AA Figure 2                           | Layout of the 110kV UGC outside of the Mountphilips Substation Site (Overview and Maps 1-4)                          |  |  |  |
| AA Figure 3                           | European Sites within the extended Study Area for UWF Grid Connection                                                |  |  |  |
| AA Figure 4                           | Location of UWF Grid Connection in relation to Lower River Shannon SAC                                               |  |  |  |
| AA Figure 5                           | Location of UWF Grid Connection in relation to Lower River Suir SAC                                                  |  |  |  |
| AA Figure 6                           | Location of UWF Grid Connection in relation to Clare Glen SAC                                                        |  |  |  |
| AA Figure 7                           | Location of Aquatic Habitats, Species and Otter in relation to UWF Grid Connection                                   |  |  |  |
| AA Figure 8                           | Location of Invasive Species in relation to UWF Grid Connection (extract from ISMP)                                  |  |  |  |
| AA Figure 9                           | Location of UWF Grid Connection in relation to Slievefelim to Silvermines Mountain SPA                               |  |  |  |
| AA Figure 10                          | Habitat Suitability within the Core Foraging Range of Hen Harrier Nests (Maps 1 to 10)                               |  |  |  |
| AA Figure 11                          | Habitat Suitability within 2km of UWF Grid Connection                                                                |  |  |  |
| AA Figure 12                          | Location of UWF Grid Connection and other projects/activities in relation to Lower River Shannon SAC                 |  |  |  |
| AA Figure 13                          | Location of UWF Grid Connection and other projects/activities in relation to Lower River Suir SAC                    |  |  |  |
| AA Figure 14                          | Location of UWF Grid Connection and other projects/activities in relation to Clare Glen SAC                          |  |  |  |
| AA Figure 15                          | Location of UWF Grid Connection and other projects/activities in relation to Slievefelim to Silvermines Mountain SPA |  |  |  |