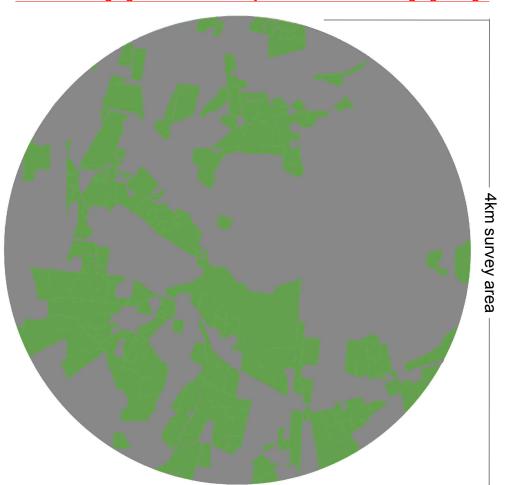

# Nest A: Breeding Habitat Suitability within the Core Foraging Range 4km survey area

Breeding Habitat Suitability
Suitable Habitat
Not Suitable Habitat

Foraging Habitat Suitability
Suitable Habitat
Not Suitable Habitat

AA Figure 10

Habitat Suitability within the Core Foraging Range of Hen Harrier Nests

Nest A

Nest Site A

Distance 110kV UGC: 0.6km

Last active: 2016