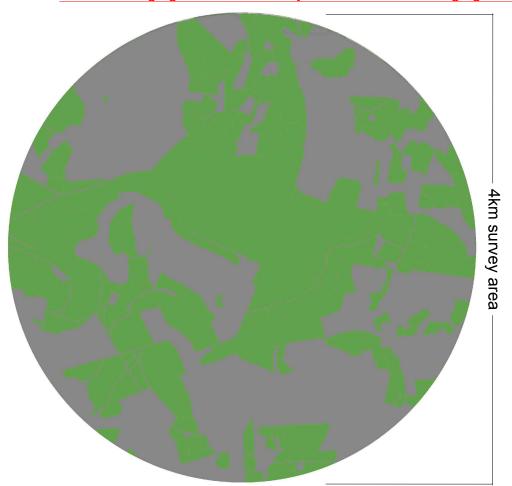

# Nest A: Breeding Habitat Suitability within the Core Foraging Range 4km survey area

Breeding Habitat Suitability
Suitable Habitat
Not Suitable Habitat

Foraging Habitat Suitability
Suitable Habitat
Not Suitable Habitat

AA Figure 10

Habitat Suitability within the Core Foraging Range of Hen Harrier Nests

Nest A

Nest Site A

Distance 110kV UGC: 0.6km

Last active: 2016

## Nest A: Foraging Habitat Suitability within the Core Foraging Range

Project:

UWF Grid Connection (2019)

AB PK October 19 A3

Aoife Butler Ecopower Developments Ltd Zetec House, Purcellsinch Business Park, Kilkenny TEL: +353 56 7750140 MOB: +353 83 8805644