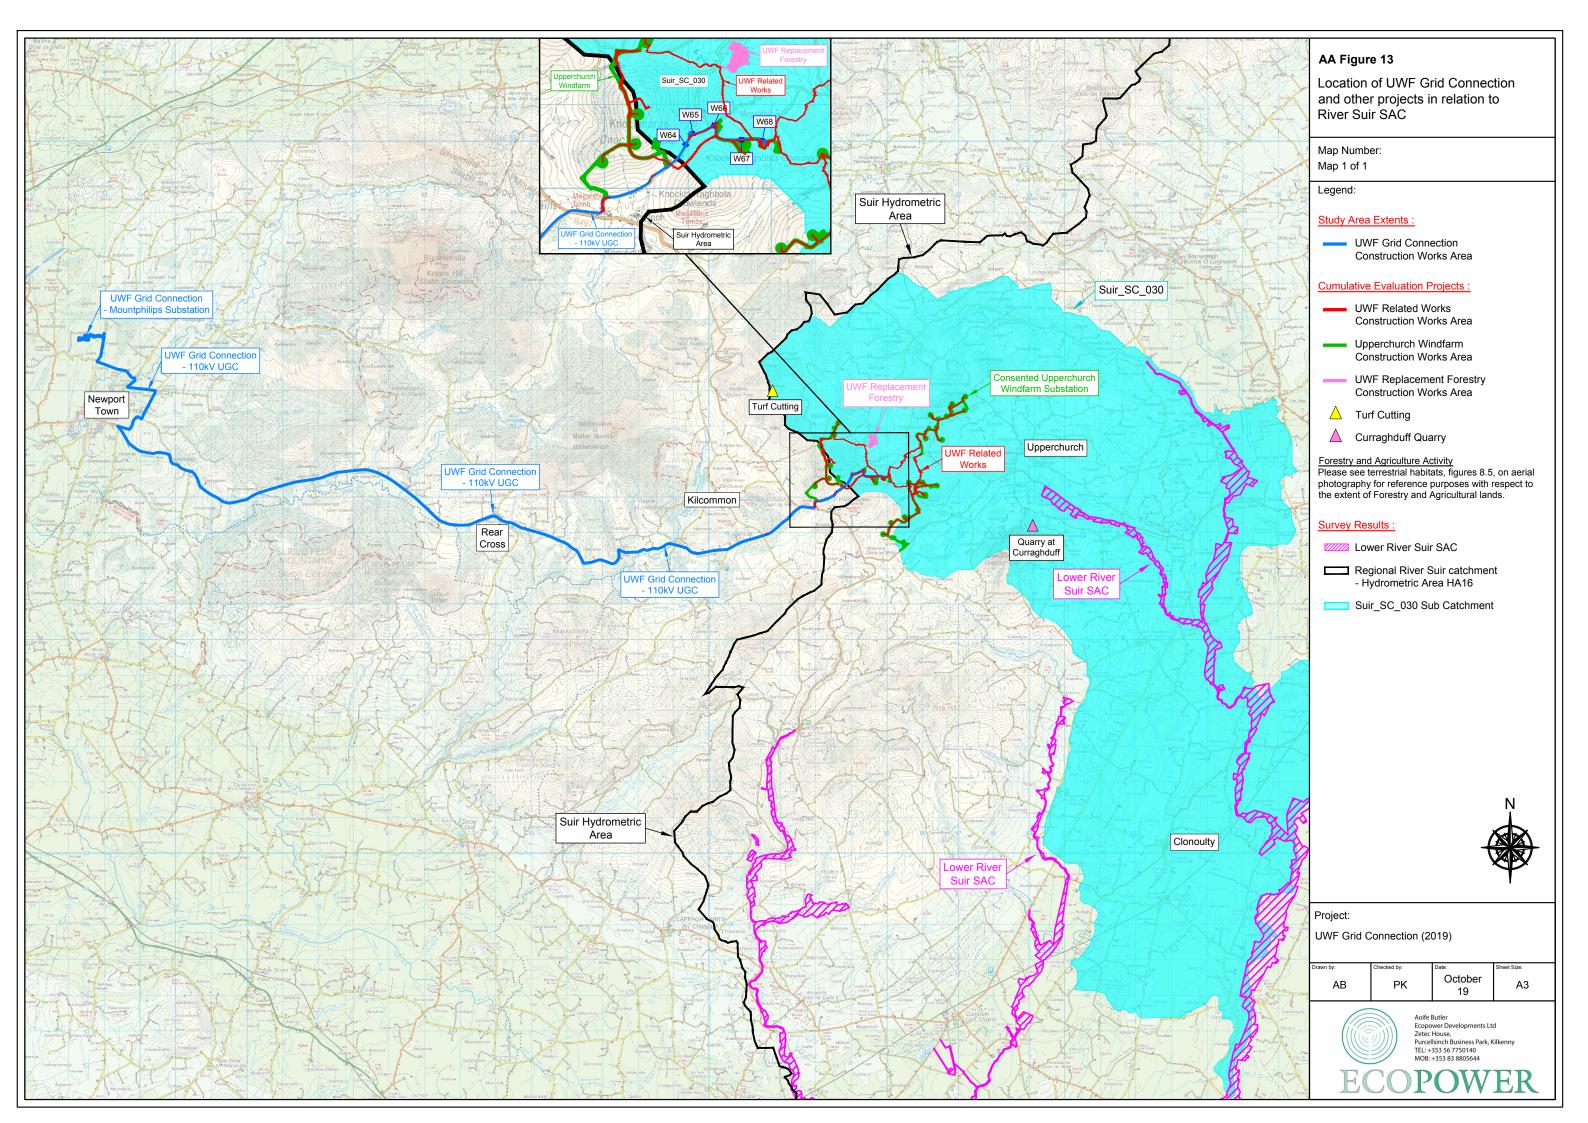

### **Appendix A9: Accompaning Figures**

The data and descriptions in this appendix have informed the cumulative evaluations in the Appropriate Assessment Report.

Table of Contents, overleaf

| Appropriate Assessment Report Figures |                                                                                                                      |  |  |  |
|---------------------------------------|----------------------------------------------------------------------------------------------------------------------|--|--|--|
| AA Figure 1                           | Location of the UWF Grid Connection on OSI Discovery Mapping                                                         |  |  |  |
| AA Figure 2                           | Layout of the 110kV UGC outside of the Mountphilips Substation Site (Overview and Maps 1-4)                          |  |  |  |
| AA Figure 3                           | European Sites within the extended Study Area for UWF Grid Connection                                                |  |  |  |
| AA Figure 4                           | Location of UWF Grid Connection in relation to Lower River Shannon SAC                                               |  |  |  |
| AA Figure 5                           | Location of UWF Grid Connection in relation to Lower River Suir SAC                                                  |  |  |  |
| AA Figure 6                           | Location of UWF Grid Connection in relation to Clare Glen SAC                                                        |  |  |  |
| AA Figure 7                           | Location of Aquatic Habitats, Species and Otter in relation to UWF Grid Connection                                   |  |  |  |
| AA Figure 8                           | Location of Invasive Species in relation to UWF Grid Connection (extract from ISMP)                                  |  |  |  |
| AA Figure 9                           | Location of UWF Grid Connection in relation to Slievefelim to Silvermines Mountain SPA                               |  |  |  |
| AA Figure 10                          | Habitat Suitability within the Core Foraging Range of Hen Harrier Nests (Maps 1 to 10)                               |  |  |  |
| AA Figure 11                          | Habitat Suitability within 2km of UWF Grid Connection                                                                |  |  |  |
| AA Figure 12                          | Location of UWF Grid Connection and other projects/activities in relation to Lower River Shannon SAC                 |  |  |  |
| AA Figure 13                          | Location of UWF Grid Connection and other projects/activities in relation to Lower River Suir SAC                    |  |  |  |
| AA Figure 14                          | Location of UWF Grid Connection and other projects/activities in relation to Clare Glen SAC                          |  |  |  |
| AA Figure 15                          | Location of UWF Grid Connection and other projects/activities in relation to Slievefelim to Silvermines Mountain SPA |  |  |  |