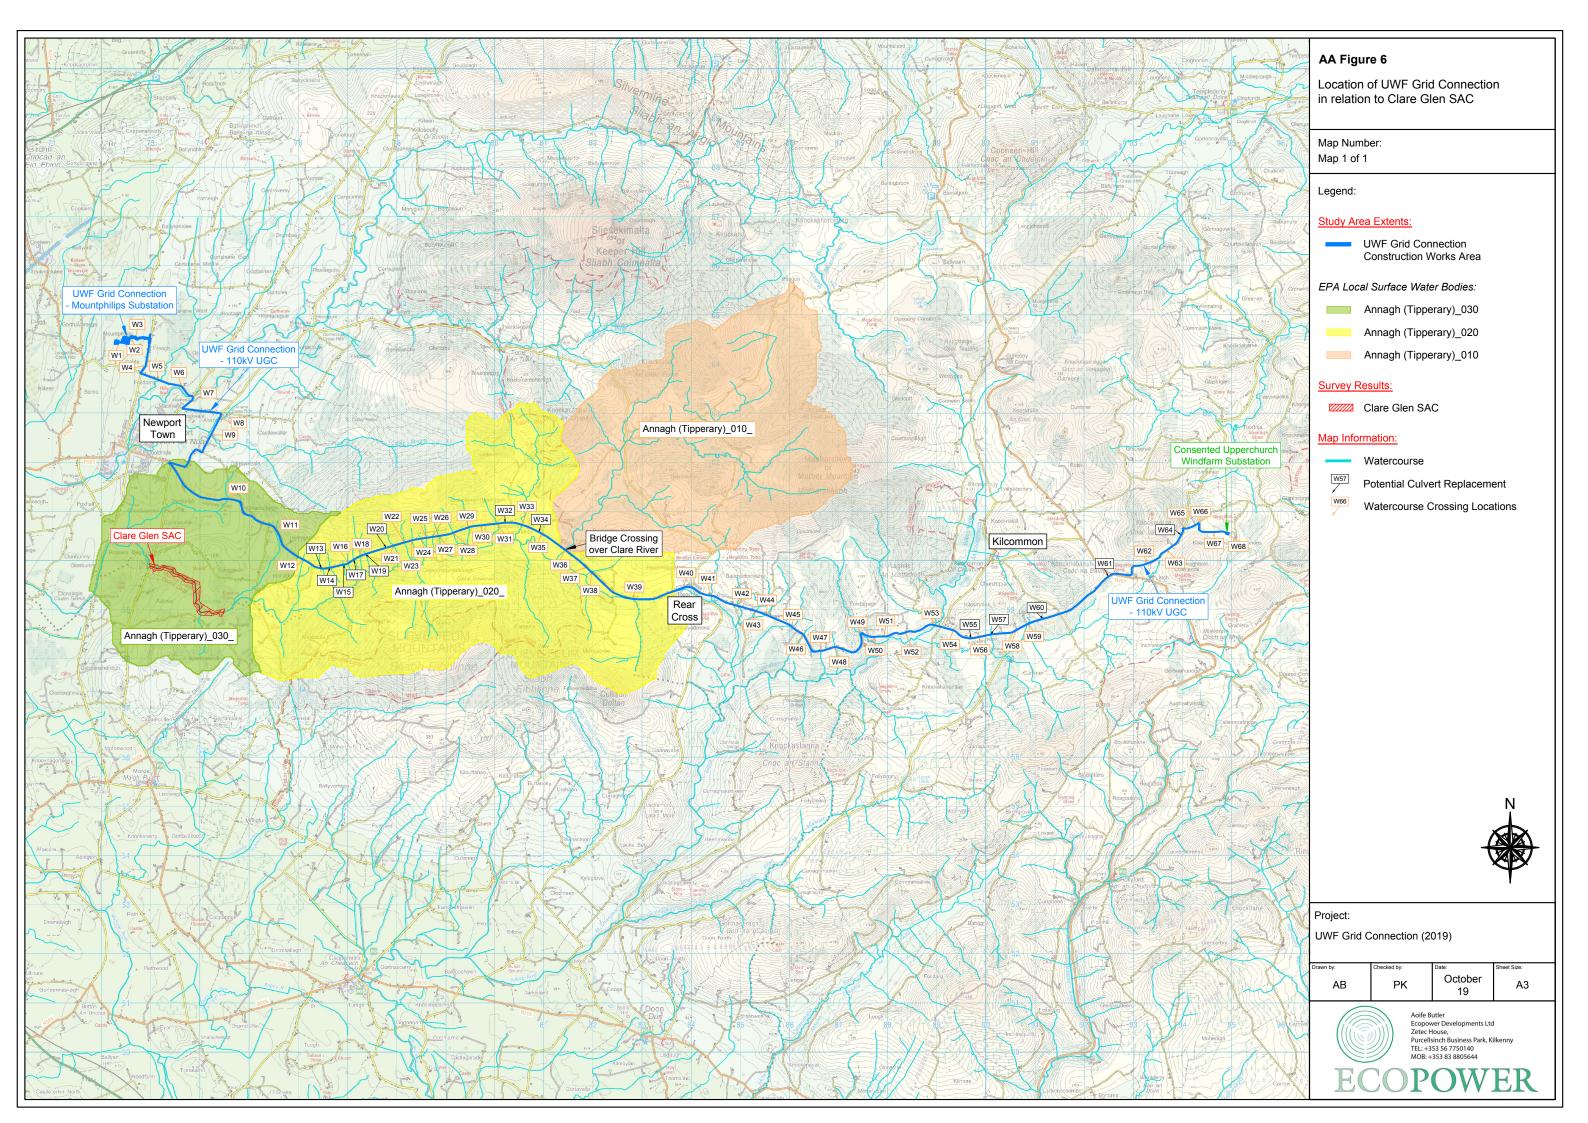

### **Appendix A9: Accompaning Figures**

The data and descriptions in this appendix have informed the cumulative evaluations in the Appropriate Assessment Report.

Table of Contents, overleaf

| Appropriate Assessment Report Figures |                                                                                                                      |  |  |  |
|---------------------------------------|----------------------------------------------------------------------------------------------------------------------|--|--|--|
| AA Figure 1                           | Location of the UWF Grid Connection on OSI Discovery Mapping                                                         |  |  |  |
| AA Figure 2                           | Layout of the 110kV UGC outside of the Mountphilips Substation Site (Overview and Maps 1-4)                          |  |  |  |
| AA Figure 3                           | European Sites within the extended Study Area for UWF Grid Connection                                                |  |  |  |
| AA Figure 4                           | Location of UWF Grid Connection in relation to Lower River Shannon SAC                                               |  |  |  |
| AA Figure 5                           | Location of UWF Grid Connection in relation to Lower River Suir SAC                                                  |  |  |  |
| AA Figure 6                           | Location of UWF Grid Connection in relation to Clare Glen SAC                                                        |  |  |  |
| AA Figure 7                           | Location of Aquatic Habitats, Species and Otter in relation to UWF Grid Connection                                   |  |  |  |
| AA Figure 8                           | Location of Invasive Species in relation to UWF Grid Connection (extract from ISMP)                                  |  |  |  |
| AA Figure 9                           | Location of UWF Grid Connection in relation to Slievefelim to Silvermines Mountain SPA                               |  |  |  |
| AA Figure 10                          | Habitat Suitability within the Core Foraging Range of Hen Harrier Nests (Maps 1 to 10)                               |  |  |  |
| AA Figure 11                          | Habitat Suitability within 2km of UWF Grid Connection                                                                |  |  |  |
| AA Figure 12                          | Location of UWF Grid Connection and other projects/activities in relation to Lower River Shannon SAC                 |  |  |  |
| AA Figure 13                          | Location of UWF Grid Connection and other projects/activities in relation to Lower River Suir SAC                    |  |  |  |
| AA Figure 14                          | Location of UWF Grid Connection and other projects/activities in relation to Clare Glen SAC                          |  |  |  |
| AA Figure 15                          | Location of UWF Grid Connection and other projects/activities in relation to Slievefelim to Silvermines Mountain SPA |  |  |  |