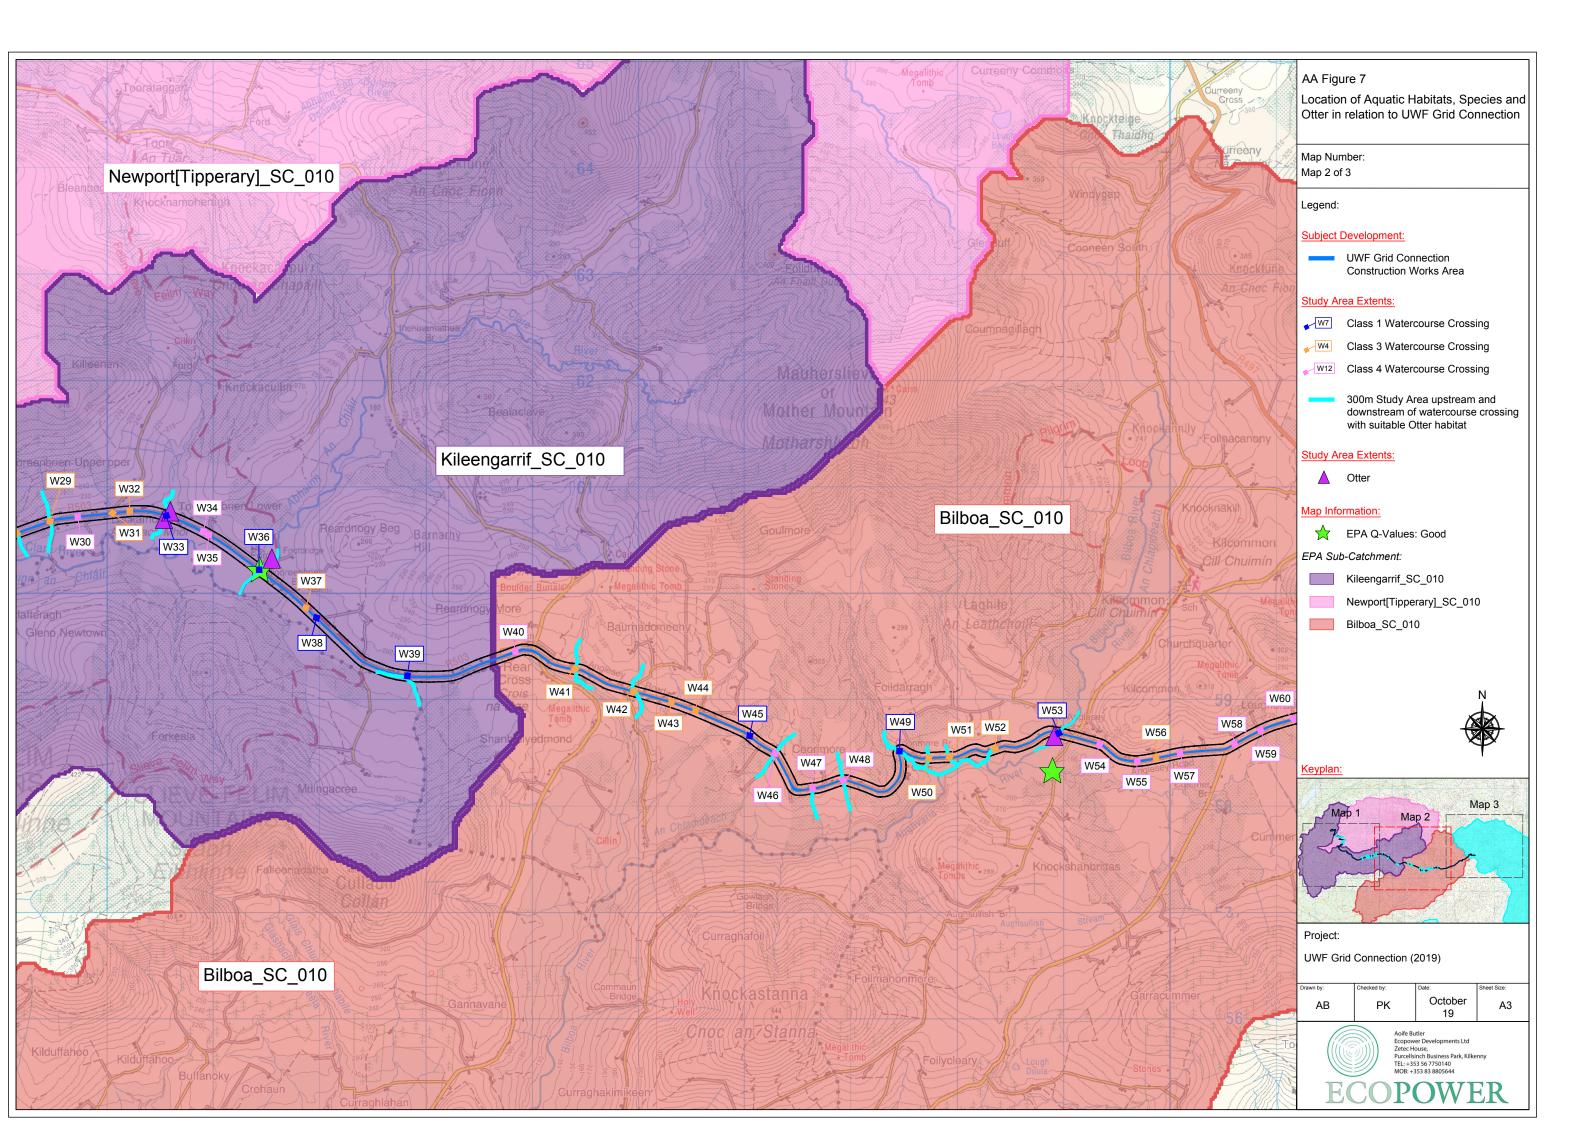

### **Appendix A9: Accompaning Figures**

The data and descriptions in this appendix have informed the cumulative evaluations in the Appropriate Assessment Report.

Table of Contents, overleaf

| Appropriate Assessment Report Figures |                                                                                                                      |  |  |  |
|---------------------------------------|----------------------------------------------------------------------------------------------------------------------|--|--|--|
| AA Figure 1                           | Location of the UWF Grid Connection on OSI Discovery Mapping                                                         |  |  |  |
| AA Figure 2                           | Layout of the 110kV UGC outside of the Mountphilips Substation Site (Overview and Maps 1-4)                          |  |  |  |
| AA Figure 3                           | European Sites within the extended Study Area for UWF Grid Connection                                                |  |  |  |
| AA Figure 4                           | Location of UWF Grid Connection in relation to Lower River Shannon SAC                                               |  |  |  |
| AA Figure 5                           | Location of UWF Grid Connection in relation to Lower River Suir SAC                                                  |  |  |  |
| AA Figure 6                           | Location of UWF Grid Connection in relation to Clare Glen SAC                                                        |  |  |  |
| AA Figure 7                           | Location of Aquatic Habitats, Species and Otter in relation to UWF Grid Connection                                   |  |  |  |
| AA Figure 8                           | Location of Invasive Species in relation to UWF Grid Connection (extract from ISMP)                                  |  |  |  |
| AA Figure 9                           | Location of UWF Grid Connection in relation to Slievefelim to Silvermines Mountain SPA                               |  |  |  |
| AA Figure 10                          | Habitat Suitability within the Core Foraging Range of Hen Harrier Nests (Maps 1 to 10)                               |  |  |  |
| AA Figure 11                          | Habitat Suitability within 2km of UWF Grid Connection                                                                |  |  |  |
| AA Figure 12                          | Location of UWF Grid Connection and other projects/activities in relation to Lower River Shannon SAC                 |  |  |  |
| AA Figure 13                          | Location of UWF Grid Connection and other projects/activities in relation to Lower River Suir SAC                    |  |  |  |
| AA Figure 14                          | Location of UWF Grid Connection and other projects/activities in relation to Clare Glen SAC                          |  |  |  |
| AA Figure 15                          | Location of UWF Grid Connection and other projects/activities in relation to Slievefelim to Silvermines Mountain SPA |  |  |  |