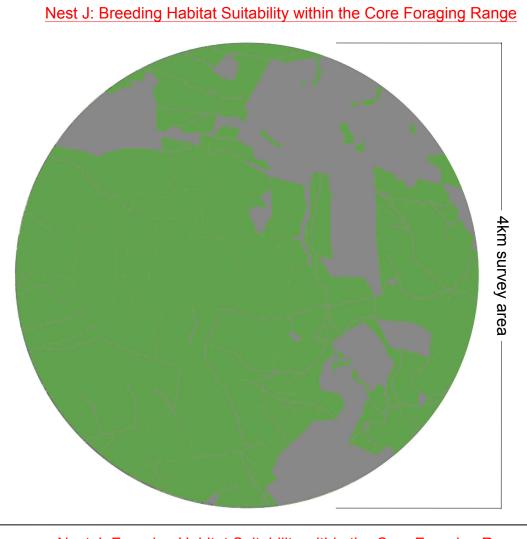

POWFI

Foraging Habitat Suitability
Suitable Habitat
Not Suitable Habitat

AA Figure 10

Habitat Suitability within the Core Foraging Range of Hen Harrier Nests

Nest J

Nest Site J

Distance 110kV UGC: 2.6km

Last active: 2017

## Nest J: Foraging Habitat Suitability within the Core Foraging Range

Project:

UWF Grid Connection (2019)

AB PK October 19 A3

Aoife Butler Ecopower Developments Ltd Zetec House, Purcellsinch Business Park, Kilkenny TEL: +353 56 7750140 MOB: +353 83 8805644