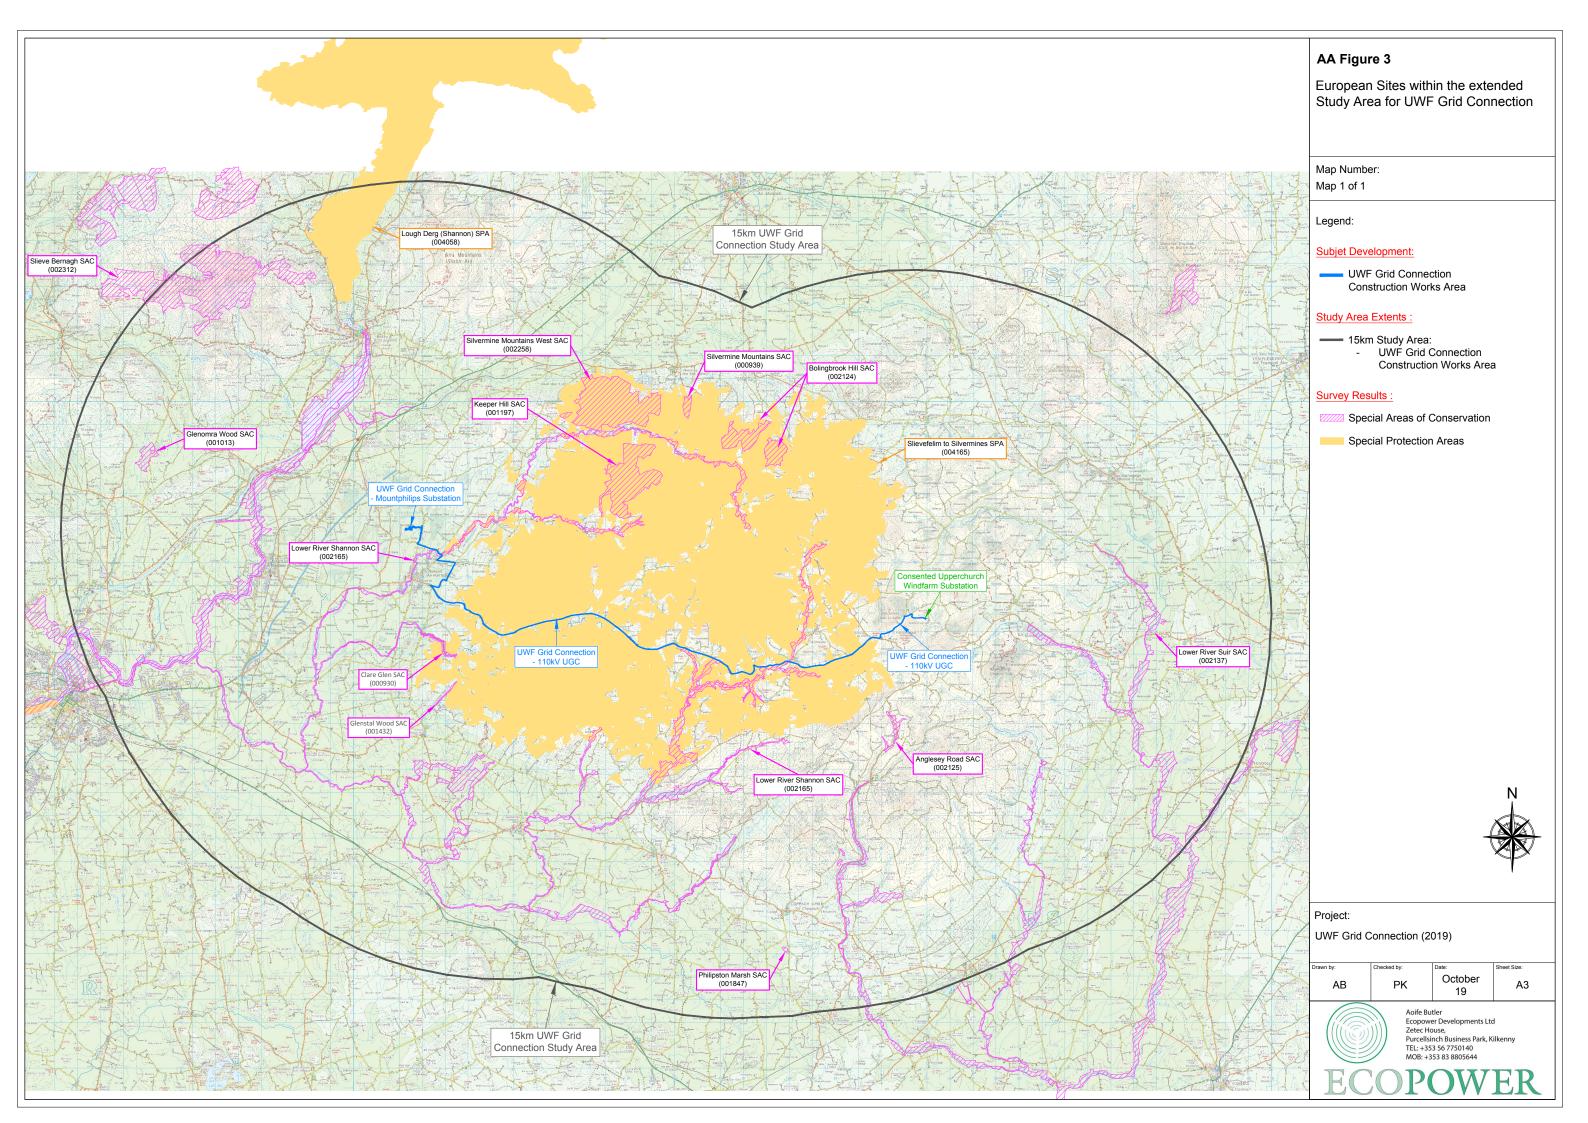

## **Appendix to Appropriate Assessment Report**

### **Appendix A9: Accompaning Figures**

The data and descriptions in this appendix have informed the cumulative evaluations in the Appropriate Assessment Report.

Table of Contents, overleaf

| Appropriate Assessment Report Figures |                                                                                                                      |  |  |  |
|---------------------------------------|----------------------------------------------------------------------------------------------------------------------|--|--|--|
| AA Figure 1                           | Location of the UWF Grid Connection on OSI Discovery Mapping                                                         |  |  |  |
| AA Figure 2                           | Layout of the 110kV UGC outside of the Mountphilips Substation Site (Overview and Maps 1-4)                          |  |  |  |
| AA Figure 3                           | European Sites within the extended Study Area for UWF Grid Connection                                                |  |  |  |
| AA Figure 4                           | Location of UWF Grid Connection in relation to Lower River Shannon SAC                                               |  |  |  |
| AA Figure 5                           | Location of UWF Grid Connection in relation to Lower River Suir SAC                                                  |  |  |  |
| AA Figure 6                           | Location of UWF Grid Connection in relation to Clare Glen SAC                                                        |  |  |  |
| AA Figure 7                           | Location of Aquatic Habitats, Species and Otter in relation to UWF Grid Connection                                   |  |  |  |
| AA Figure 8                           | Location of Invasive Species in relation to UWF Grid Connection (extract from ISMP)                                  |  |  |  |
| AA Figure 9                           | Location of UWF Grid Connection in relation to Slievefelim to Silvermines Mountain SPA                               |  |  |  |
| AA Figure 10                          | Habitat Suitability within the Core Foraging Range of Hen Harrier Nests (Maps 1 to 10)                               |  |  |  |
| AA Figure 11                          | Habitat Suitability within 2km of UWF Grid Connection                                                                |  |  |  |
| AA Figure 12                          | Location of UWF Grid Connection and other projects/activities in relation to Lower River Shannon SAC                 |  |  |  |
| AA Figure 13                          | Location of UWF Grid Connection and other projects/activities in relation to Lower River Suir SAC                    |  |  |  |
| AA Figure 14                          | Location of UWF Grid Connection and other projects/activities in relation to Clare Glen SAC                          |  |  |  |
| AA Figure 15                          | Location of UWF Grid Connection and other projects/activities in relation to Slievefelim to Silvermines Mountain SPA |  |  |  |