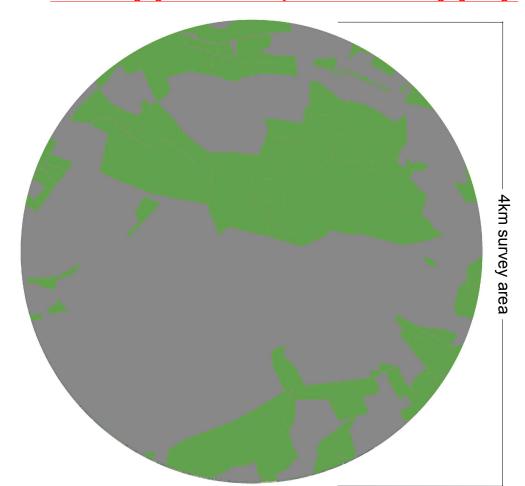

# Nest A: Breeding Habitat Suitability within the Core Foraging Range 4km survey area

Breeding Habitat Suitability
Suitable Habitat
Not Suitable Habitat

Foraging Habitat Suitability
Suitable Habitat
Not Suitable Habitat

AA Figure 10

Habitat Suitability within the Core Foraging Range of Hen Harrier Nests

Nest A

Nest Site A

Distance 110kV UGC: 0.6km

Last active: 2016

## Nest A: Foraging Habitat Suitability within the Core Foraging Range

Project:

UWF Grid Connection (2019)

AB PK October 19 A3

Aoife Butler Ecopower Developments Ltd Zetec House, Purcellsinch Business Park, Kilkenny TEL: +353 56 7750140 MOB: +353 83 8805644