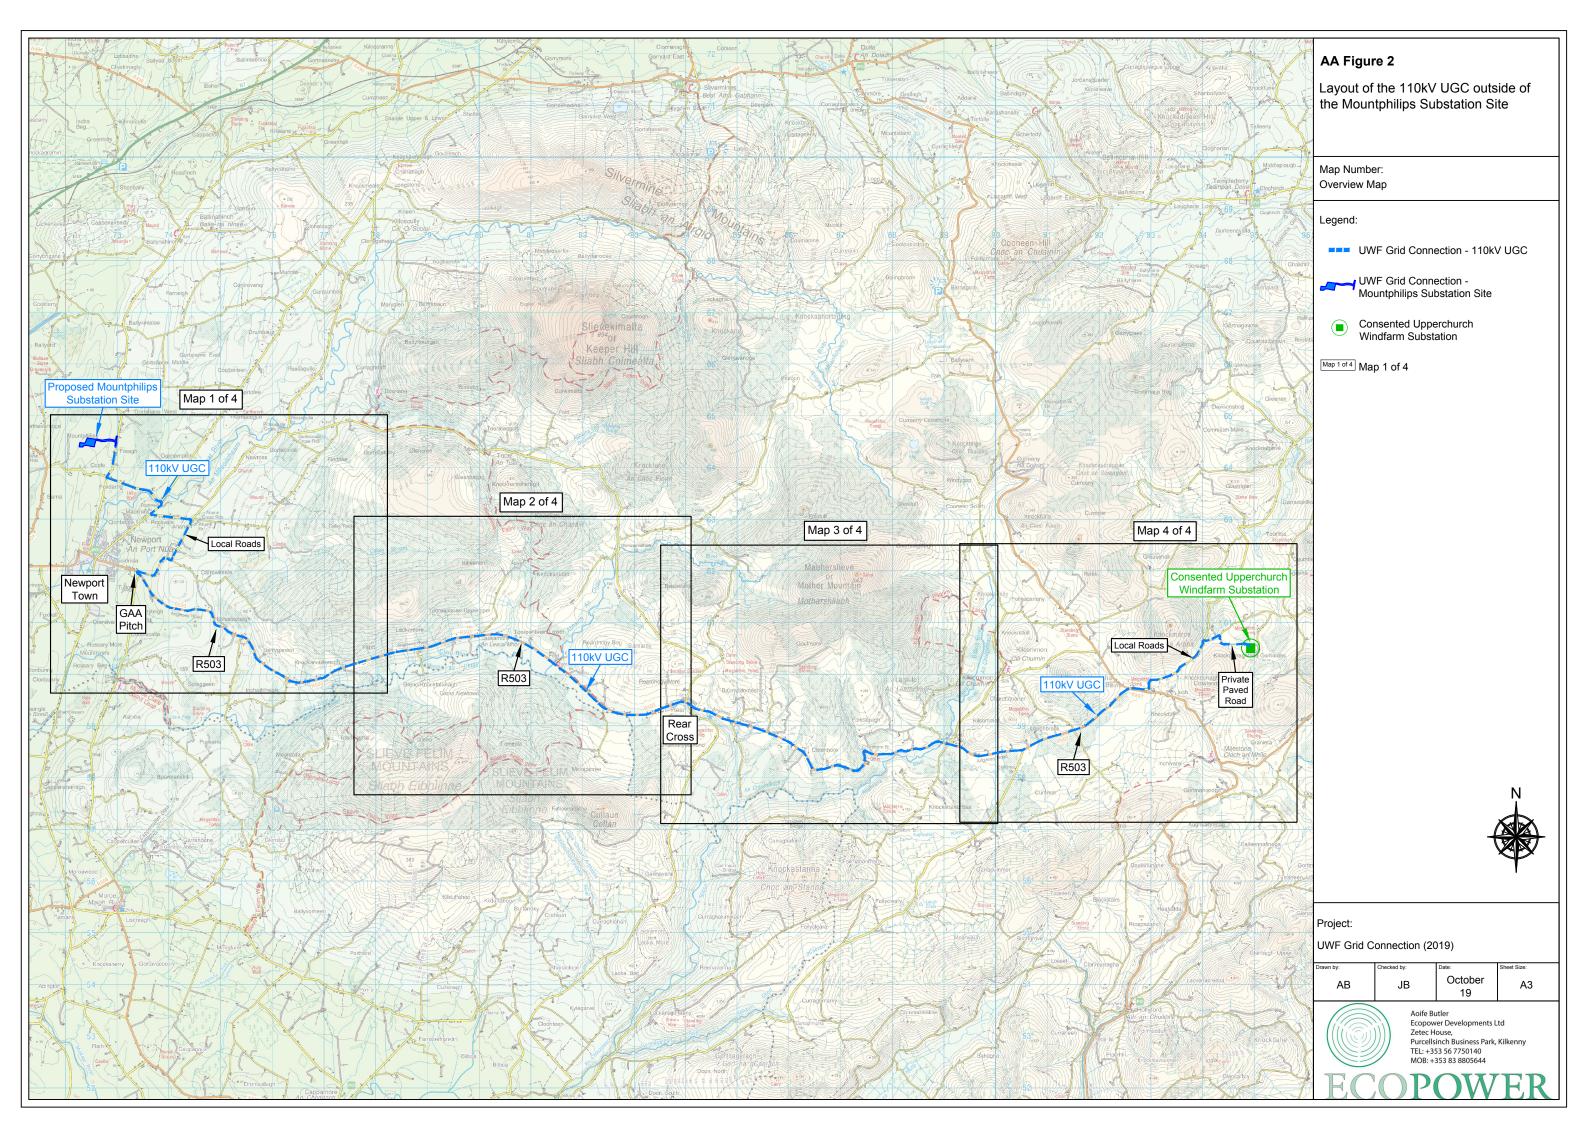

### **Appendix A9: Accompaning Figures**

The data and descriptions in this appendix have informed the cumulative evaluations in the Appropriate Assessment Report.

Table of Contents, overleaf

| Appropriate Assessment Report Figures |                                                                                                                      |  |  |  |
|---------------------------------------|----------------------------------------------------------------------------------------------------------------------|--|--|--|
| AA Figure 1                           | Location of the UWF Grid Connection on OSI Discovery Mapping                                                         |  |  |  |
| AA Figure 2                           | Layout of the 110kV UGC outside of the Mountphilips Substation Site (Overview and Maps 1-4)                          |  |  |  |
| AA Figure 3                           | European Sites within the extended Study Area for UWF Grid Connection                                                |  |  |  |
| AA Figure 4                           | Location of UWF Grid Connection in relation to Lower River Shannon SAC                                               |  |  |  |
| AA Figure 5                           | Location of UWF Grid Connection in relation to Lower River Suir SAC                                                  |  |  |  |
| AA Figure 6                           | Location of UWF Grid Connection in relation to Clare Glen SAC                                                        |  |  |  |
| AA Figure 7                           | Location of Aquatic Habitats, Species and Otter in relation to UWF Grid Connection                                   |  |  |  |
| AA Figure 8                           | Location of Invasive Species in relation to UWF Grid Connection (extract from ISMP)                                  |  |  |  |
| AA Figure 9                           | Location of UWF Grid Connection in relation to Slievefelim to Silvermines Mountain SPA                               |  |  |  |
| AA Figure 10                          | Habitat Suitability within the Core Foraging Range of Hen Harrier Nests (Maps 1 to 10)                               |  |  |  |
| AA Figure 11                          | Habitat Suitability within 2km of UWF Grid Connection                                                                |  |  |  |
| AA Figure 12                          | Location of UWF Grid Connection and other projects/activities in relation to Lower River Shannon SAC                 |  |  |  |
| AA Figure 13                          | Location of UWF Grid Connection and other projects/activities in relation to Lower River Suir SAC                    |  |  |  |
| AA Figure 14                          | Location of UWF Grid Connection and other projects/activities in relation to Clare Glen SAC                          |  |  |  |
| AA Figure 15                          | Location of UWF Grid Connection and other projects/activities in relation to Slievefelim to Silvermines Mountain SPA |  |  |  |