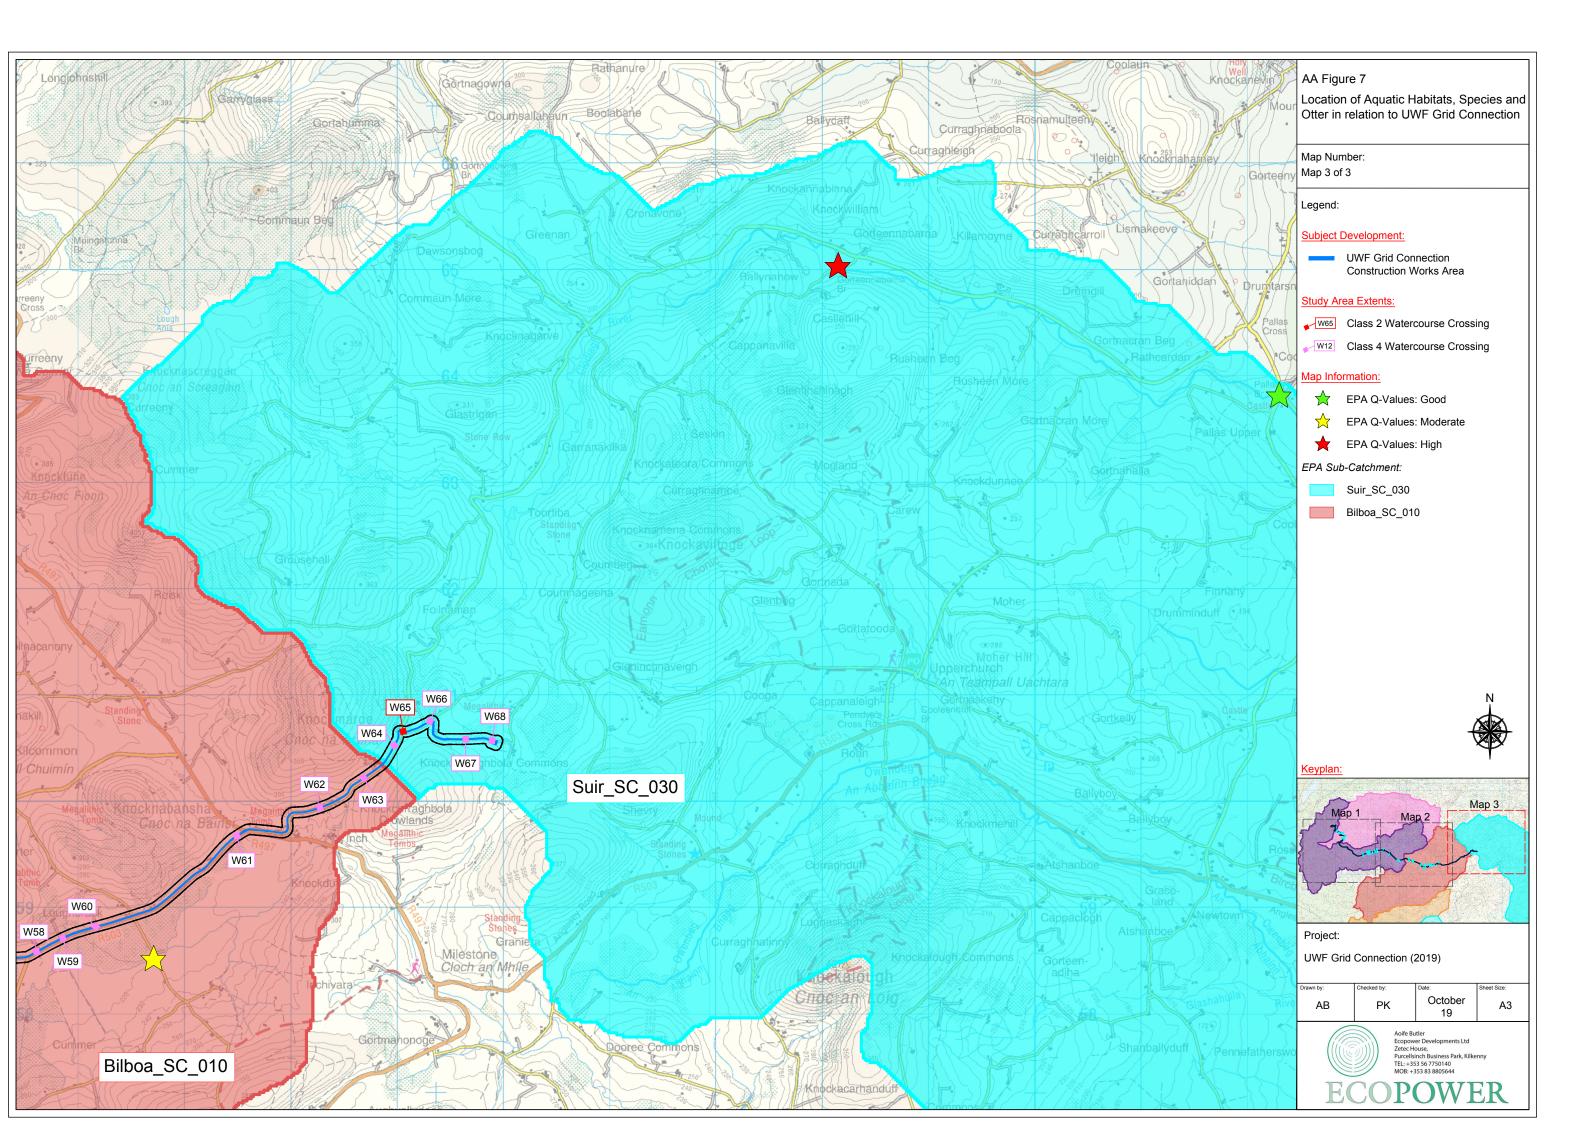

UWF Grid Connection                                                                |  |  |  |
| AA Figure 12                          | Location of UWF Grid Connection and other projects/activities in relation to Lower River Shannon SAC                 |  |  |  |
| AA Figure 13                          | Location of UWF Grid Connection and other projects/activities in relation to Lower River Suir SAC                    |  |  |  |
| AA Figure 14                          | Location of UWF Grid Connection and other projects/activities in relation to Clare Glen SAC                          |  |  |  |
| AA Figure 15                          | Location of UWF Grid Connection and other projects/activities in relation to Slievefelim to Silvermines Mountain SPA |  |  |  |































# Nest A: Breeding Habitat Suitability within the Core Foraging Range 4km survey area

Breeding Habitat Suitability
Suitable Habitat
Not Suitable Habitat

Foraging Habitat Suitability
Suitable Habitat
Not Suitable Habitat

AA Figure 10

Habitat Suitability within the Core Foraging Range of Hen Harrier Nests

Nest A

Nest Site A

Distance 110kV UGC: 0.6km

Last active: 2016

## Nest A: Foraging Habitat Suitability within the Core Foraging Range





Project:

UWF Grid Connection (2019)

AB PK October 19 A3



Aoife Butler Ecopower Developments Ltd Zetec House, Purcellsinch Business Park, Kilkenny TEL: +353 56 7750140 MOB: +353 83 8805644

COPOWER



Foraging Habitat Suitability Suitable Habitat Not Suitable Habitat

AA Figure 10

Habitat Suitability within the Core Foraging Range of H