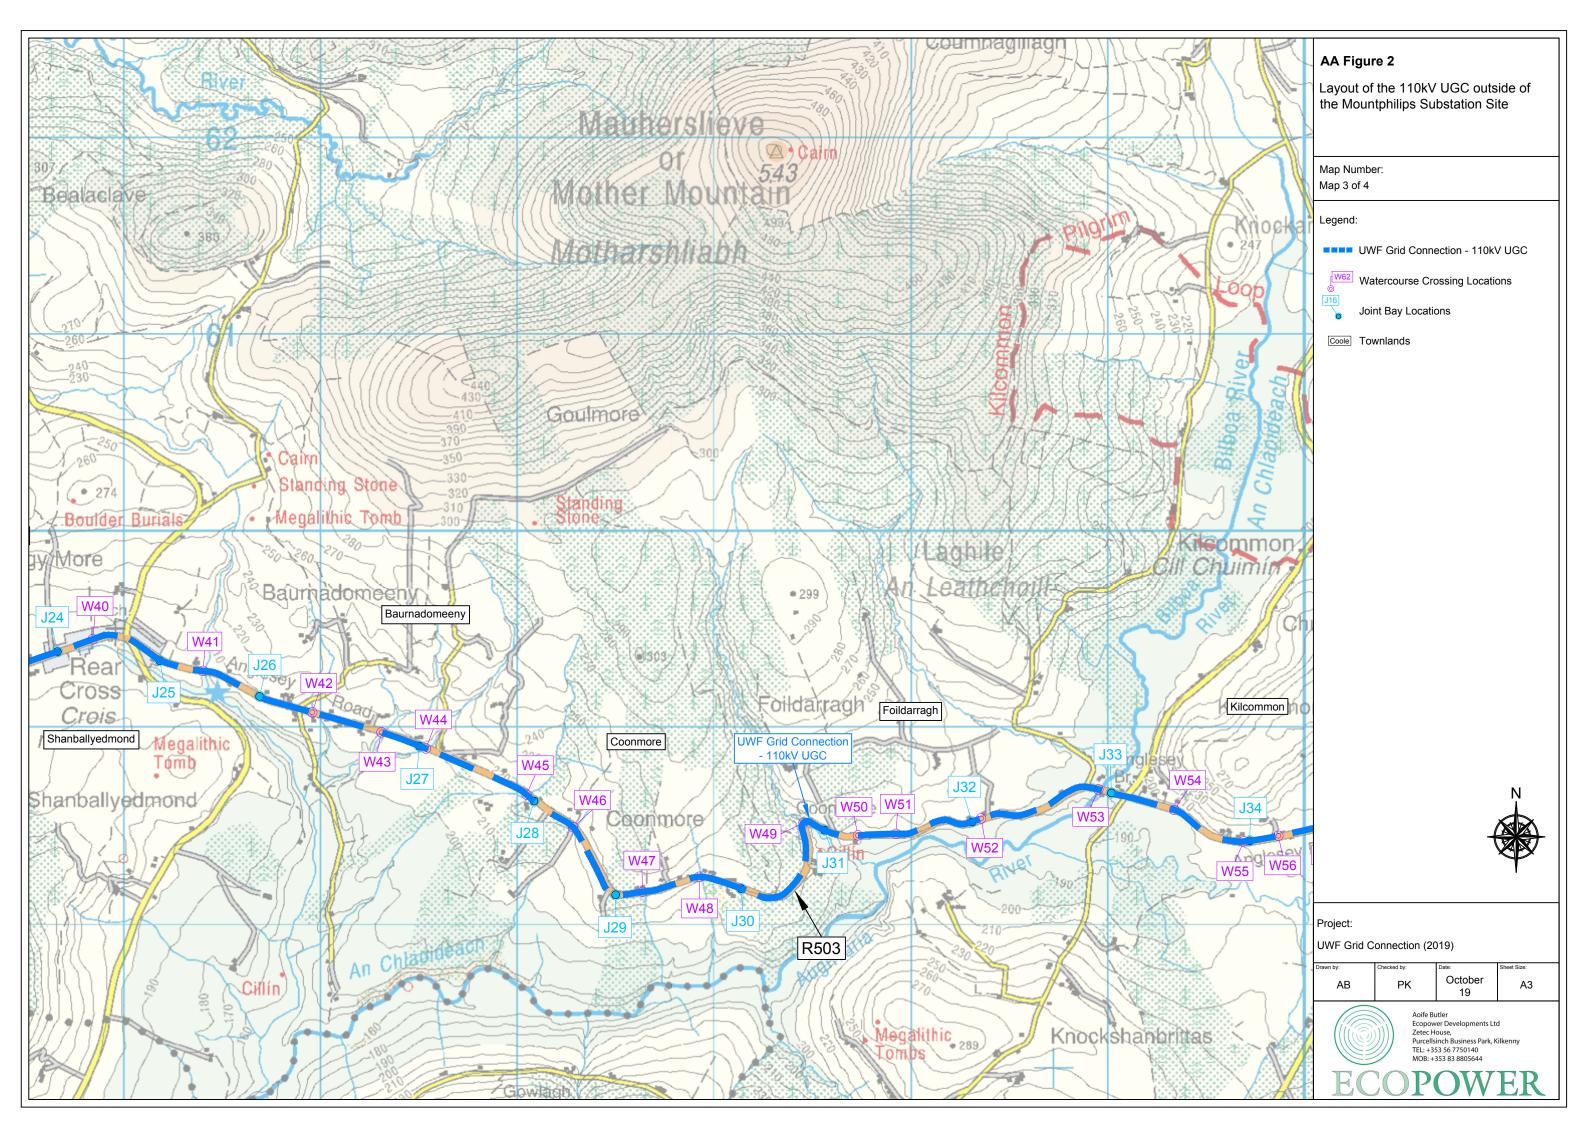

## **Appendix to Appropriate Assessment Report**

### **Appendix A9: Accompaning Figures**

The data and descriptions in this appendix have informed the cumulative evaluations in the Appropriate Assessment Report.

Table of Contents, overleaf

| Appropriate Assessment Report Figures |                                                                                                                      |  |  |  |
|---------------------------------------|----------------------------------------------------------------------------------------------------------------------|--|--|--|
| AA Figure 1                           | Location of the UWF Grid Connection on OSI Discovery Mapping                                                         |  |  |  |
| AA Figure 2                           | Layout of the 110kV UGC outside of the Mountphilips Substation Site (Overview and Maps 1-4)                          |  |  |  |
| AA Figure 3                           | European Sites within the extended Study Area for UWF Grid Connection                                                |  |  |  |
| AA Figure 4                           | Location of UWF Grid Connection in relation to Lower River Shannon SAC                                               |  |  |  |
| AA Figure 5                           | Location of UWF Grid Connection in relation to Lower River Suir SAC                                                  |  |  |  |
| AA Figure 6                           | Location of UWF Grid Connection in relation to Clare Glen SAC                                                        |  |  |  |
| AA Figure 7                           | Location of Aquatic Habitats, Species and Otter in relation to UWF Grid Connection                                   |  |  |  |
| AA Figure 8                           | Location of Invasive Species in relation to UWF Grid Connection (extract from ISMP)                                  |  |  |  |
| AA Figure 9                           | Location of UWF Grid Connection in relation to Slievefelim to Silvermines Mountain SPA                               |  |  |  |
| AA Figure 10                          | Habitat Suitability within the Core Foraging Range of Hen Harrier Nests (Maps 1 to 10)                               |  |  |  |
| AA Figure 11                          | Habitat Suitability within 2km of UWF Grid Connection                                                                |  |  |  |
| AA Figure 12                          | Location of UWF Grid Connection and other projects/activities in relation to Lower River Shannon SAC                 |  |  |  |
| AA Figure 13                          | Location of UWF Grid Connection and other projects/activities in relation to Lower River Suir SAC                    |  |  |  |
| AA Figure 14                          | Location of UWF Grid Connection and other projects/activities in relation to Clare Glen SAC                          |  |  |  |
| AA Figure 15                          | Location of UWF Grid Connection and other projects/activities in relation to Slievefelim to Silvermines Mountain SPA |  |  |  |