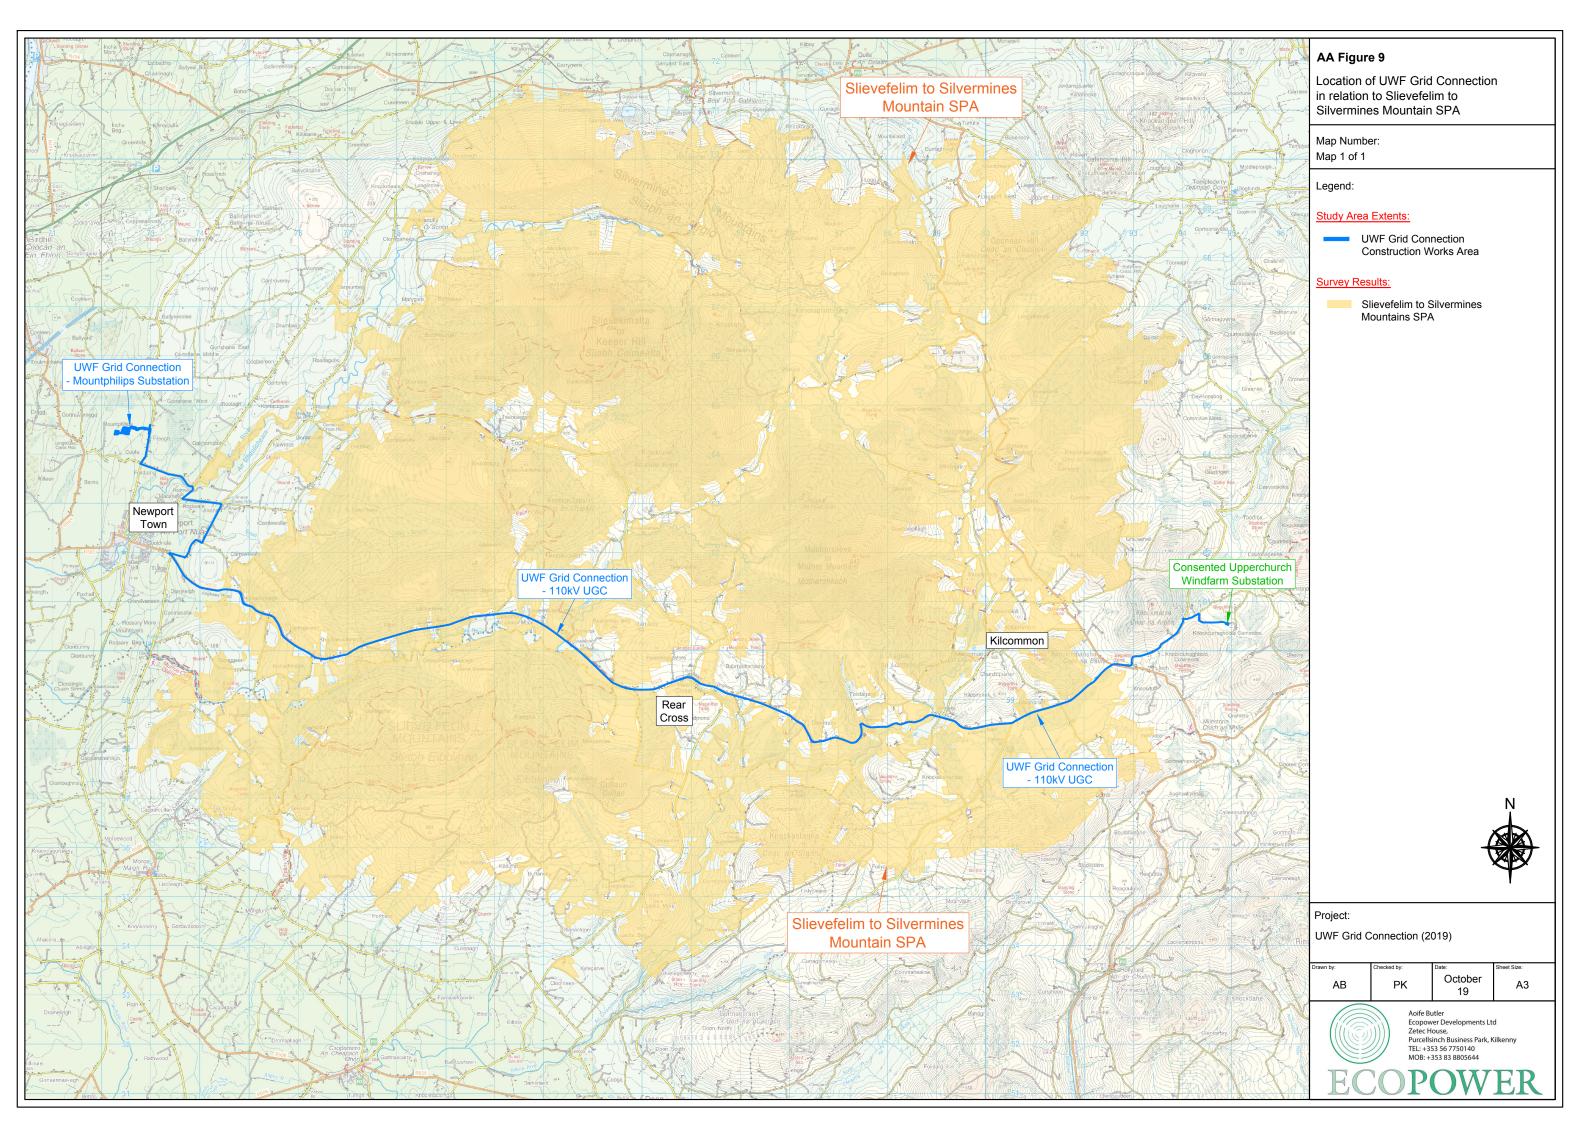

Grid Connection                                                                |  |  |  |
| AA Figure 12                          | Location of UWF Grid Connection and other projects/activities in relation to Lower River Shannon SAC                 |  |  |  |
| AA Figure 13                          | Location of UWF Grid Connection and other projects/activities in relation to Lower River Suir SAC                    |  |  |  |
| AA Figure 14                          | Location of UWF Grid Connection and other projects/activities in relation to Clare Glen SAC                          |  |  |  |
| AA Figure 15                          | Location of UWF Grid Connection and other projects/activities in relation to Slievefelim to Silvermines Mountain SPA |  |  |  |































# Nest A: Breeding Habitat Suitability within the Core Foraging Range 4km survey area

Breeding Habitat Suitability
Suitable Habitat
Not Suitable Habitat

Foraging Habitat Suitability
Suitable Habitat
Not Suitable Habitat

AA Figure 10

Habitat Suitability within the Core Foraging Range of Hen Harrier Nests

Nest A

Nest Site A

Distance 110kV UGC: 0.6km

Last active: 2016

## Nest A: Foraging Habitat Suitability within the Core Foraging Range





Project:

UWF Grid Connection (2019)

AB PK October 19 A3



Aoife Butler Ecopower Developments Ltd Zetec House, Purcellsinch Business Park, Kilkenny TEL: +353 56 7750140 MOB: +353 83 8805644

COPOWER



Foraging Habitat Suitability Suitable Habitat Not Suitable Habitat

AA Figure 10

Habitat Suitability within the Core Foraging Range of Hen H