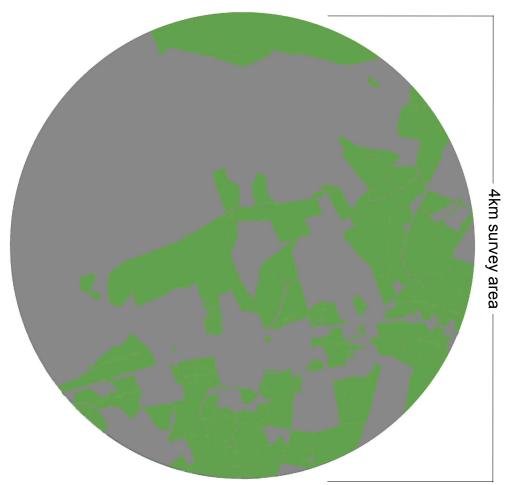

Foraging Habitat Suitability Suitable Habitat Not Suitable Habitat

AA Figure 10

Habitat Suitability within the Core Foraging Range of Hen Harrier Nests

Nest C

Nest Site C

Distance 110kV UGC: 0.9km

Last active: 2019

Project:

UWF Grid Connection (2019)

| AB | PK | October<br>19 | A3 |  |
|----|----|---------------|----|--|
|    |    |               |    |  |

Aone Butter
Ecopower Developments Ltd
Zetec House,
Purcellsinch Business Park, Kilkenny
TEL: +353 56 7750140
MOB: +353 83 8805644