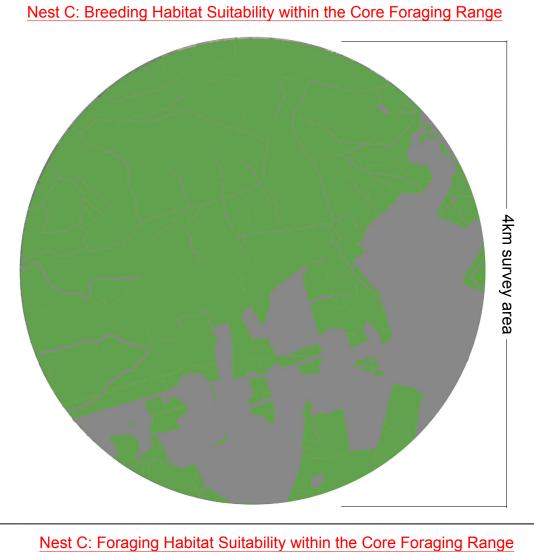

Foraging Habitat Suitability Suitable Habitat Not Suitable Habitat

AA Figure 10

Habitat Suitability within the Core Foraging Range of Hen Harrier Nests

Nest C

Nest Site C

Distance 110kV UGC: 0.9km

Last active: 2019

Project:

UWF Grid Connection (2019)

| AB | PK | October<br>19 | A3 |  |
|----|----|---------------|----|--|
|    |    |               |    |  |

Aone Butter
Ecopower Developments Ltd
Zetec House,
Purcellsinch Business Park, Kilkenny
TEL: +353 56 7750140
MOB: +353 83 8805644