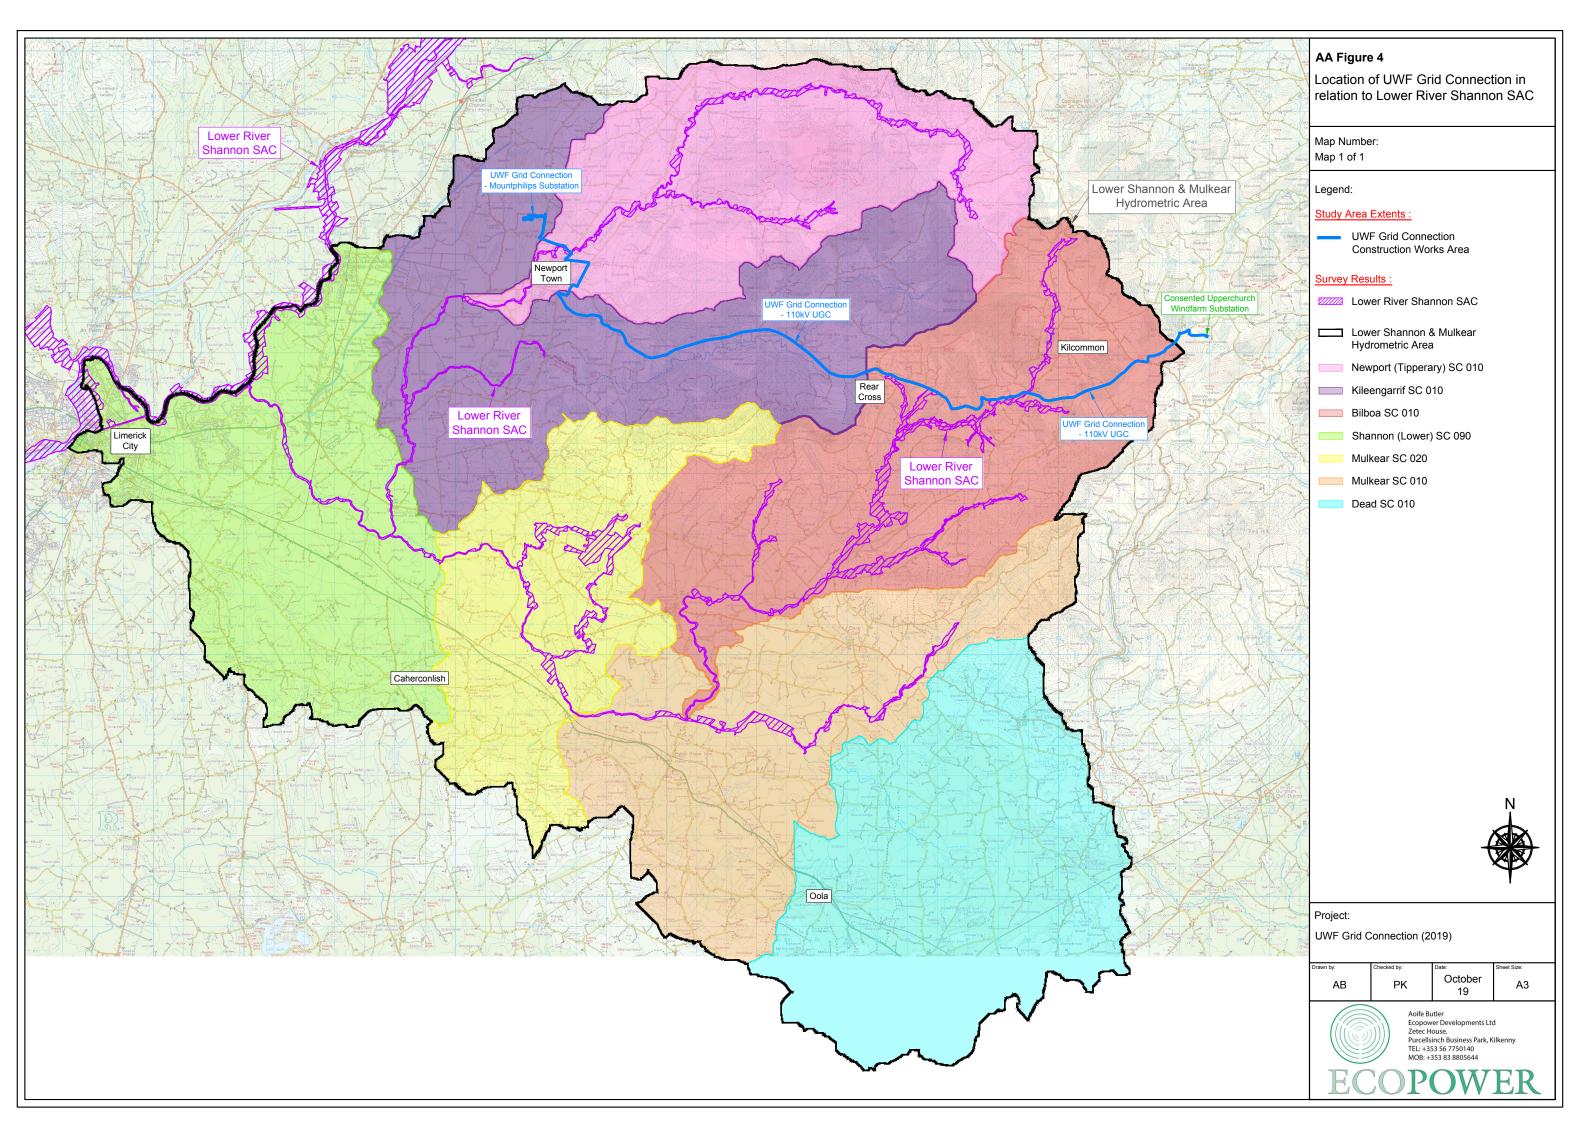

## **Appendix to Appropriate Assessment Report**

### **Appendix A9: Accompaning Figures**

The data and descriptions in this appendix have informed the cumulative evaluations in the Appropriate Assessment Report.

Table of Contents, overleaf

| Appropriate Assessment Report Figures |                                                                                                                      |  |  |  |
|---------------------------------------|----------------------------------------------------------------------------------------------------------------------|--|--|--|
| AA Figure 1                           | Location of the UWF Grid Connection on OSI Discovery Mapping                                                         |  |  |  |
| AA Figure 2                           | Layout of the 110kV UGC outside of the Mountphilips Substation Site (Overview and Maps 1-4)                          |  |  |  |
| AA Figure 3                           | European Sites within the extended Study Area for UWF Grid Connection                                                |  |  |  |
| AA Figure 4                           | Location of UWF Grid Connection in relation to Lower River Shannon SAC                                               |  |  |  |
| AA Figure 5                           | Location of UWF Grid Connection in relation to Lower River Suir SAC                                                  |  |  |  |
| AA Figure 6                           | Location of UWF Grid Connection in relation to Clare Glen SAC                                                        |  |  |  |
| AA Figure 7                           | Location of Aquatic Habitats, Species and Otter in relation to UWF Grid Connection                                   |  |  |  |
| AA Figure 8                           | Location of Invasive Species in relation to UWF Grid Connection (extract from ISMP)                                  |  |  |  |
| AA Figure 9                           | Location of UWF Grid Connection in relation to Slievefelim to Silvermines Mountain SPA                               |  |  |  |
| AA Figure 10                          | Habitat Suitability within the Core Foraging Range of Hen Harrier Nests (Maps 1 to 10)                               |  |  |  |
| AA Figure 11                          | Habitat Suitability within 2km of UWF Grid Connection                                                                |  |  |  |
| AA Figure 12                          | Location of UWF Grid Connection and other projects/activities in relation to Lower River Shannon SAC                 |  |  |  |
| AA Figure 13                          | Location of UWF Grid Connection and other projects/activities in relation to Lower River Suir SAC                    |  |  |  |
| AA Figure 14                          | Location of UWF Grid Connection and other projects/activities in relation to Clare Glen SAC                          |  |  |  |
| AA Figure 15                          | Location of UWF Grid Connection and other projects/activities in relation to Slievefelim to Silvermines Mountain SPA |  |  |  |